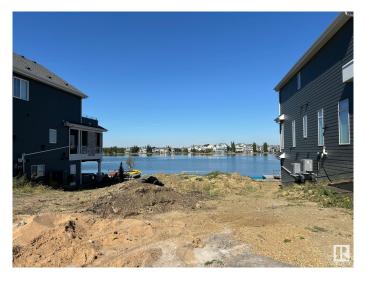

## \$900.000

0 Bedroom, 0.00 Bathroom, Single Family on 0.00 Acres

Summerside, Edmonton, AB

Lot AND Home must be purchased together. This is your final opportunity to secure the last remaining 50-pocket walkout lot directly backing onto the stunning Lake Summersideâ€"available exclusively for build-through with Five Star Homes. Imagine crafting your dream home in Edmonton's premier lake community, where residents enjoy exclusive access to private beaches, swimming, paddleboarding, kayaking, and year-round activities like ice skating in the winter. This prime walkout lot offers breathtaking lake views and provides direct access to all of Summerside's incredible amenities, including playgrounds, walking trails, tennis courts, and vibrant community events. With top-tier schools nearby and convenient access to major roads like Anthony Henday Drive, this lot is perfect for those seeking an active, family-friendly lifestyle in a resort-like environment. Don't miss outâ€"this is your last chance to build your custom home directly on the lake!

#### **Amenities**

Is Waterfront Yes

## **Exterior**

Exterior Features Airport Nearby, Backs Onto Lake, Lake Access Property, Not Fenced,

Not Landscaped, Playground Nearby, Public Transportation, Recreation

Use, Schools, Shopping Nearby, Waterfront Property