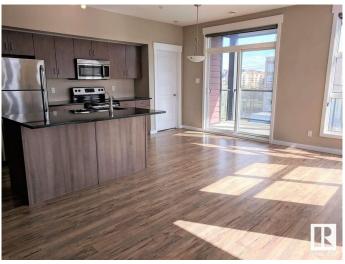

### \$269,999

2 Bedroom, 2.00 Bathroom, 1,117 sqft Condo / Townhouse on 0.00 Acres

Queen Mary Park, Edmonton, AB

With over 1100 sq ft of living space, this 2 bedroom 2 bath corner unit features an open layout, windows throughout and two balconies with no shortage of natural light coming in. The impressive oversize master bedroom features large windows, double closet and a 3 piece ensuite. The secondary bedroom has a walk-in closet with direct access to the bathroom. This unit comes complete with air conditioning, in-suite laundry, stainless steel appliances, quartz countertops, gas hook up for BBQ and 1 titled underground parking stall. Location is everything, walking distance to Brewery District, Grant Mac, Oliver Square and More!