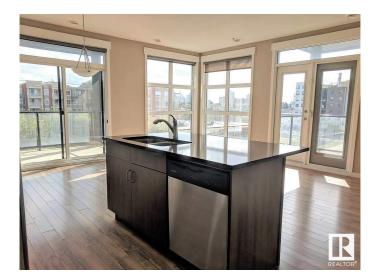

### \$269,999

2 Bedroom, 2.00 Bathroom, 1,117 sqft Condo / Townhouse on 0.00 Acres

Queen Mary Park, Edmonton, AB

With over 1100 sq ft of living space, this 2 bedroom 2 bath corner unit features an open layout, windows throughout and two balconies with no shortage of natural light coming in. The impressive oversize master bedroom features large windows, double closet and a 3 piece ensuite. The secondary bedroom has a walk-in closet with direct access to the bathroom. This unit comes complete with air conditioning, in-suite laundry, stainless steel appliances, quartz countertops, gas hook up for BBQ and 1 titled underground parking stall. Location is everything, walking distance to Brewery District, Grant Mac, Oliver Square and More!