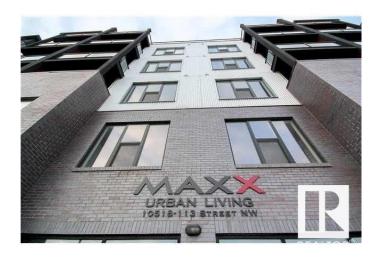

# \$269,999 - 405 10518 113 Street, Edmonton

MLS® #E4419441

### \$269,999

2 Bedroom, 2.00 Bathroom, 1,117 sqft Condo / Townhouse on 0.00 Acres

Queen Mary Park, Edmonton, AB

With over 1100 sq ft of living space, this 2 bedroom 2 bath corner unit features an open layout, windows throughout and two balconies with no shortage of natural light coming in. The impressive oversize master bedroom features large windows, double closet and a 3 piece ensuite. The secondary bedroom has a walk-in closet with direct access to the bathroom. This unit comes complete with air conditioning, in-suite laundry, stainless steel appliances, quartz countertops, gas hook up for BBQ and 1 titled underground parking stall. Location is everything, walking distance to Brewery District, Grant Mac, Oliver Square and More!