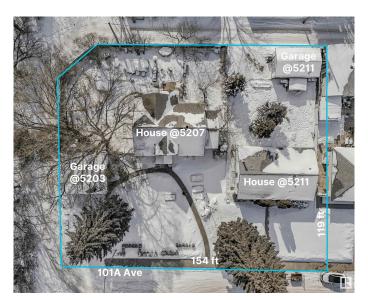

# \$926,175 - 5203-5209 101a Avenue, Edmonton

MLS® #E4420274

#### \$926,175

0 Bedroom, 1.00 Bathroom, Single Family on 0.00 Acres

Fulton Place, Edmonton, AB

**INVESTORS & BUILDERS! Incredible** development opportunity in Fulton Place! A rare 4 adjacent lots totaling 1683 SQM, zoned RS (Small Scale Residential) Total Lot dimensions: 154ft wide x 119ft deep. Perfect for multi-residential, dream homes, duplexes, townhouses, basement suites, garage/garden suites, or a multi-family infill. Two existing bungalows with garages and month-to-month renters offer immediate cash flow while you plan your project. Ideally located minutes from downtown, within walking distance to Capilano Mall, and close to Gold Bar Park, river valley trails, Rundle Park, and Hardisty Fitness Centre. Top schools like Hardisty, McEwan, and King's College add to its appeal. A prime opportunity in a thriving, well-connected communityâ€"don't miss your chance to invest in Fulton Place! To be sold with adjacent lot 5211 101A Ave for \$1,325,000.