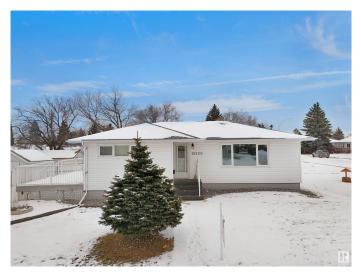

#### \$649,000

2 Bedroom, 1.50 Bathroom, 1,051 sqft Single Family on 0.00 Acres

Jasper Park, Edmonton, AB

INVESTOR ALERT! This sough after 52'x147'. Corner lot offering over 700 sq/m. Ideal for a wide range of redevelopment possibilities. This property is perfect for your next multi-unit or custom project and is located in the mature neighbourhood of Jasper Park. The home is clean and well-maintained with 2 bedrooms and a double detached garage. Close to WEM, Whitemud Dr, LRT and Downtown! This is a rare property with huge potential.

### **Essential Information**

|                | E / /00 507            |
|----------------|------------------------|
| MLS® #         | E4423567               |
| Price          | \$649,000              |
| Bedrooms       | 2                      |
| Bathrooms      | 1.50                   |
| Full Baths     | 1                      |
| Half Baths     | 1                      |
| Square Footage | 1,051                  |
| Acres          | 0.00                   |
| Year Built     | 1959                   |
| Туре           | Single Family          |
| Sub-Type       | Detached Single Family |
| Style          | Bungalow               |
| Status         | Active                 |
|                |                        |

### **Community Information**

| Address<br>Area<br>Subdivision<br>City<br>County<br>Province | 15220 91 Avenue<br>Edmonton<br>Jasper Park<br>Edmonton<br>ALBERTA<br>AB    |
|--------------------------------------------------------------|----------------------------------------------------------------------------|
| Postal Code                                                  | T5R 4Z5                                                                    |
| Amenities                                                    |                                                                            |
| Amenities                                                    | Deck                                                                       |
| Parking                                                      | Double Garage Detached                                                     |
| Interior                                                     |                                                                            |
| Appliances                                                   | Dishwasher-Built-In, Dryer, Hood Fan, Refrigerator, Stove-Electric, Washer |
| Heating                                                      | Forced Air-1, Natural Gas                                                  |
| Stories                                                      | 2                                                                          |
|                                                              |                                                                            |
| Has Basement                                                 | Yes                                                                        |
|                                                              | Yes<br>Full, Partially Finished                                            |
| Has Basement                                                 |                                                                            |
| Has Basement<br>Basement                                     |                                                                            |