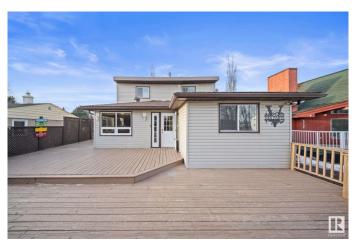

### \$344.900

3 Bedroom, 2.00 Bathroom, 1,620 sqft Rural on 0.16 Acres

Alberta Beach, Rural Lac Ste. Anne County, AB

Welcome to your dream home, located just minutes away from the stunning Alberta Beach! This beautifully maintained 1620 sq. meter home features 3 beds & 2 full baths. Enjoy the elegance of hardwood floors. complemented by crown mouldings & a kitchen with a stunning granite countertop. Washer and dryer units are installed in 2024. This home boasts a huge backyard, fully fenced for privacy, wrap-around deck that is perfect for relaxing or entertaining guests. Whether you're looking to enjoy water sports in the summer or ice fishing in the winter, this property offers year-round access to the lake, making it the perfect spot for outdoor enthusiasts. Situated a mere 35-minute drive from NW Edmonton, this home combines the benefits of a retreat-like setting with accessibility to city conveniences.

#### **Amenities**

Features Off Street Parking, Carbon Monoxide Detectors, Crawl Space, Deck,

Detectors Smoke, Fire Pit, No Animal Home

## **Exterior**

Exterior Wood

Exterior Features Fenced, Low Maintenance Landscape, Recreation Use

Construction Wood

Foundation Insulated Concrete Form