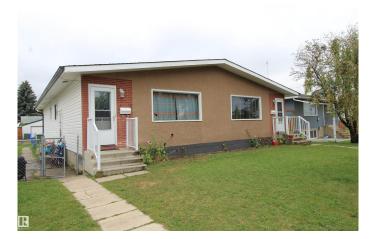

# \$369,900 - 5006 40a Avenue, Wetaskiwin

MLS® #E4425037

## \$369.900

3 Bedroom, 2.00 Bathroom, 1,680 sqft Single Family on 0.00 Acres

Parkdale (Wetaskiwin), Wetaskiwin, AB

INVESTORS!!! Great opportunity to own a duplex, on one title. Live in one side and use the other to help with bills, or rent out both sides. Currently rented to great long term tenants. Both sides are 840 sq ft, with large living room, separate dining area, kitchen, 4 pc bath and three bedrooms, One side the basement has two partially built bedrooms, laundry, and the rest is wide open. The other side the basement is wide open with laundry. There is back parking with fenced yards. This building has been maintained with care, and has had many upgrades, ie Shingles, windows.

## **Exterior**

Exterior Wood, Stucco, Vinyl

Exterior Features Back Lane, Cul-De-Sac, Fenced, Landscaped, Schools

Roof Asphalt Shingles

Construction Wood, Stucco, Vinyl

Foundation Concrete Perimeter