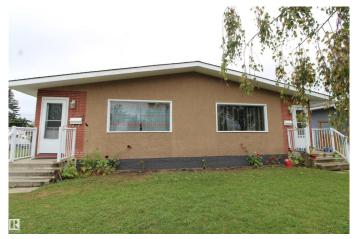

# \$369,900 - 5006 40a Avenue, Wetaskiwin

MLS® #E4425037

## \$369.900

3 Bedroom, 2.00 Bathroom, 1,680 sqft Single Family on 0.00 Acres

Parkdale (Wetaskiwin), Wetaskiwin, AB

INVESTORS!!! Great opportunity to own a duplex, on one title. Live in one side and use the other to help with bills, or rent out both sides. Currently rented to great long term tenants. Both sides are 840 sq ft, with large living room, separate dining area, kitchen, 4 pc bath and three bedrooms, One side the basement has two partially built bedrooms, laundry, and the rest is wide open. The other side the basement is wide open with laundry. There is back parking with fenced yards. This building has been maintained with care, and has had many upgrades, ie Shingles, windows.

## **Exterior**

Exterior Wood, Stucco, Vinyl

Exterior Features Back Lane, Cul-De-Sac, Fenced, Landscaped, Schools

Roof Asphalt Shingles

Construction Wood, Stucco, Vinyl

Foundation Concrete Perimeter