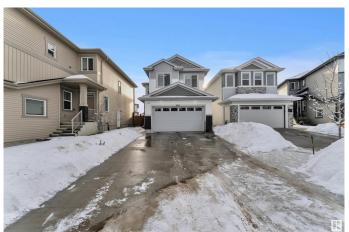

### \$642,800

4 Bedroom, 3.00 Bathroom, 2,158 sqft Single Family on 0.00 Acres

Place Chaleureuse, Beaumont, AB

This double garage detached home has Main floor full bedroom and full bathroom. Open concept living, dining and kitchen. Living room with open to above and lot of windows. 9 ft ceiling on main floor and basement. Second floor bonus room and Laundry. Primary Bedroom with 5pc ensuite and Walk in closet. Down the hall two more bedrooms and full bathroom. Basement unfinished with separate entrance waiting for your personal touches. Located in sought-after Beaumont, this could be your dream home. Don't miss out !!

#### **Exterior**

Exterior Wood, Vinyl

Exterior Features Airport Nearby

Roof Asphalt Shingles

Construction Wood, Vinyl

Foundation Concrete Perimeter