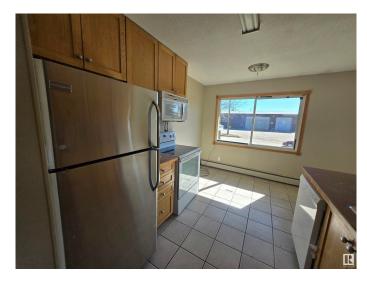

# \$399,900

2 Bedroom, 1.00 Bathroom, 1,702 sqft Condo / Townhouse on 0.00 Acres

Parkdale (Wetaskiwin), Wetaskiwin, AB

Wonderful investment opportunity in Wetaskiwin. This well maintained building offers 3- 2 bedroom units and 1-1 bedroom unit with long term tenants. Each unit has fridge, stove and dishwasher and there is coin operated laundry in the common area. Vinyl windows and newer roof, this property offers powered parking stalls and a fenced yard area with mature trees. On the edge of town and surrounded by a well established neighborhood, this property is a great addition to any portfolio.

## Interior

Appliances Dishwasher-Built-In, Dryer, Refrigerator, Stove-Electric, Washer

Heating Baseboard, Natural Gas

Stories 2

Has Basement Yes

Basement See Remarks