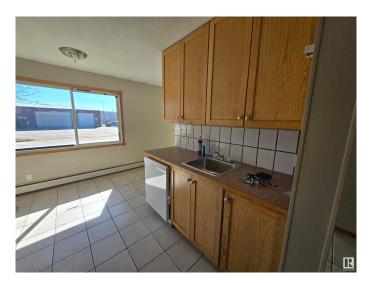

# \$399,900

2 Bedroom, 1.00 Bathroom, 1,702 sqft Condo / Townhouse on 0.00 Acres

Parkdale (Wetaskiwin), Wetaskiwin, AB

Wonderful investment opportunity in Wetaskiwin. This well maintained building offers 3- 2 bedroom units and 1-1 bedroom unit with long term tenants. Each unit has fridge, stove and dishwasher and there is coin operated laundry in the common area. Vinyl windows and newer roof, this property offers powered parking stalls and a fenced yard area with mature trees. On the edge of town and surrounded by a well established neighborhood, this property is a great addition to any portfolio.

## Interior

Appliances Dishwasher-Built-In, Dryer, Refrigerator, Stove-Electric, Washer

Heating Baseboard, Natural Gas

Stories 2

Has Basement Yes

Basement See Remarks