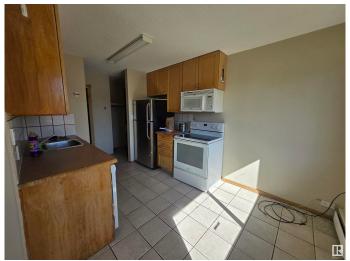

# \$399,900

2 Bedroom, 1.00 Bathroom, 1,702 sqft Condo / Townhouse on 0.00 Acres

Parkdale (Wetaskiwin), Wetaskiwin, AB

Wonderful investment opportunity in Wetaskiwin. This well maintained building offers 3- 2 bedroom units and 1-1 bedroom unit with long term tenants. Each unit has fridge, stove and dishwasher and there is coin operated laundry in the common area. Vinyl windows and newer roof, this property offers powered parking stalls and a fenced yard area with mature trees. On the edge of town and surrounded by a well established neighborhood, this property is a great addition to any portfolio.

## Interior

Appliances Dishwasher-Built-In, Dryer, Refrigerator, Stove-Electric, Washer

Heating Baseboard, Natural Gas

Stories 2

Has Basement Yes

Basement See Remarks