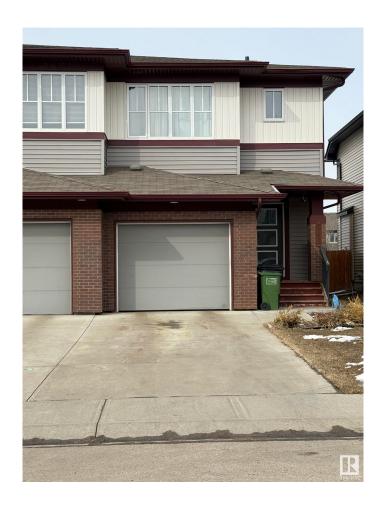

### \$375,000

3 Bedroom, 2.50 Bathroom, 1,417 sqft Single Family on 0.00 Acres

Cavanagh, Edmonton, AB

Located in the SW community of Cavanagh, this 3 bedroom, 2.5 bath home is located close to a whole lot of amenities. This unit offers a front attached single car garage and a decent sized backyard. This location offers easy access to QE2 and Anthony Henday Drive.

# **Amenities**

Amenities On Street Parking

Parking Single Garage Attached

# **Exterior**

Exterior Wood, Stone, Vinyl

Exterior Features Airport Nearby, Landscaped, Playground Nearby, Shopping Nearby

Roof Asphalt Shingles
Construction Wood, Stone, Vinyl

Foundation Concrete Perimeter