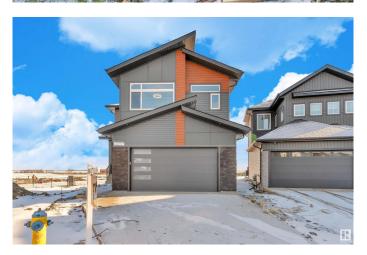

#### \$699.000

5 Bedroom, 4.00 Bathroom, 2,497 sqft Single Family on 0.00 Acres

Woodbend, Leduc, AB

READY TO MOVE In || DOUBLE CAR **GARAGE Upgraded BRAND New Detached** Home | 5 BED 4 BATH | Main door entrance leads you to Open to above Living area. Family area with beautiful feature wall & fireplace. Main floor bedroom and full bathroom. BEAUTIFUL EXTENDED kitchen with Centre island. HUGE Spice Kitchen with lot of cabinets. Dining nook with access to backyard . Oak staircase leading to bonus room with feature wall. Huge Primary br with stunning feature wall, indent ceiling, 5pc fully custom ensuite & W/I closet . Bedroom 2 & Bedroom 3 with jack & jill bathroom. Bedroom 4 with common bathroom. Laundry on 2nd floor with sink. Side entrance for basement. This house checks off all the columns.

#### **Amenities**

Amenities No Animal Home, No Smoking Home

Parking Double Garage Attached

### **Exterior**

Exterior Wood, Vinyl

Exterior Features Airport Nearby, Schools, Shopping Nearby

Roof Asphalt Shingles

Construction Wood, Vinyl

Foundation Concrete Perimeter