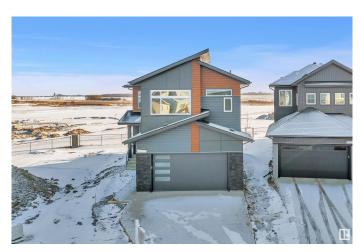

#### \$699.000

5 Bedroom, 4.00 Bathroom, 2,497 sqft Single Family on 0.00 Acres

Woodbend, Leduc, AB

READY TO MOVE In || DOUBLE CAR **GARAGE Upgraded BRAND New Detached** Home | 5 BED 4 BATH | Main door entrance leads you to Open to above Living area. Family area with beautiful feature wall & fireplace. Main floor bedroom and full bathroom. BEAUTIFUL EXTENDED kitchen with Centre island. HUGE Spice Kitchen with lot of cabinets. Dining nook with access to backyard . Oak staircase leading to bonus room with feature wall. Huge Primary br with stunning feature wall, indent ceiling, 5pc fully custom ensuite & W/I closet . Bedroom 2 & Bedroom 3 with jack & jill bathroom. Bedroom 4 with common bathroom. Laundry on 2nd floor with sink. Side entrance for basement. This house checks off all the columns.

#### **Essential Information**

MLS® # E4426759 Price \$699,000

Bedrooms 5

Bathrooms 4.00

Full Baths 4

Square Footage 2,497 Acres 0.00

Year Built 2024

Type Single Family

### **Exterior**

Exterior Wood, Vinyl

Exterior Features Airport Nearby, Schools, Shopping Nearby

Roof Asphalt Shingles

Construction Wood, Vinyl

Foundation Concrete Perimeter