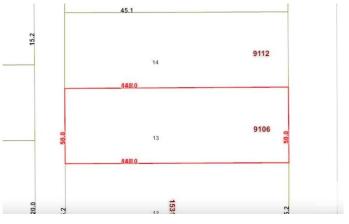

#### \$450,000

5 Bedroom, 2.00 Bathroom, 971 sqft Single Family on 0.00 Acres

Jasper Park, Edmonton, AB

Attention Families, Developers and Investors! This well-maintained home on a 50' x 148' lot in Jasper Park offers 687 sq/m of prime redevelopment potential. Featuring a double detached garage, west-facing backyard, front driveway, and rear alley access, it's ideal for families, tenants, or developers seeking their next multi-unit project. Conveniently located near West Edmonton Mall, Whitemud Drive, Downtown, and the upcoming West Valley LRT line. Don't miss this excellent opportunity!

## **Community Information**

| Address                | 9106 153 Street                                                                                                                   |
|------------------------|-----------------------------------------------------------------------------------------------------------------------------------|
| Area                   | Edmonton                                                                                                                          |
| Subdivision            | Jasper Park                                                                                                                       |
| City                   | Edmonton                                                                                                                          |
| County                 | ALBERTA                                                                                                                           |
| Province               | AB                                                                                                                                |
| Postal Code            | T5R 1P6                                                                                                                           |
| Amenities              |                                                                                                                                   |
| Amenities              | Deck, No Animal Home, No Smoking Home, Sauna; Swirlpool; Steam,<br>Vinyl Windows, See Remarks                                     |
| Parking Spaces         | 6                                                                                                                                 |
| Parking                | Double Garage Detached, Front Drive Access, Parking Pad Cement/Paved                                                              |
| Interior               |                                                                                                                                   |
| Interior Features      | ensuite bathroom                                                                                                                  |
| Appliances             | Dishwasher-Built-In, Dryer, Hood Fan, Refrigerator, Storage Shed, Stove-Electric, Washer, Window Coverings                        |
| Heating                | Forced Air-1, Natural Gas                                                                                                         |
| Stories                | 2                                                                                                                                 |
| Has Basement           | Yes                                                                                                                               |
| Basement               | Full, Finished                                                                                                                    |
| Exterior               |                                                                                                                                   |
| Exterior               | Wood, Metal                                                                                                                       |
| Exterior Features      | Back Lane, Fenced, Flat Site, Fruit Trees/Shrubs, Playground Nearby, Public Transportation, Schools, Shopping Nearby, See Remarks |
| Roof                   | Asphalt Shingles                                                                                                                  |
| Construction           | Wood, Metal                                                                                                                       |
| Foundation             | Concrete Perimeter                                                                                                                |
| Additional Information |                                                                                                                                   |