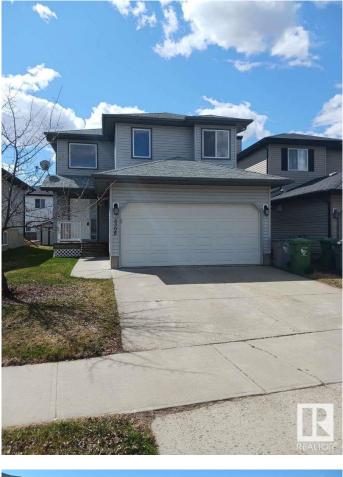

# \$514,900 - 3308 47 Street, Beaumont

MLS® #E4427194

#### \$514,900

3 Bedroom, 2.50 Bathroom, 1,466 sqft Single Family on 0.00 Acres

Beau Val, Beaumont, AB

For more information, please click on "View Listing on Realtor Website". Beautiful home situated across from a lake in a quiet cul-de-sac in Beau-Val. 2 storey, attached double garage. Huge kitchen with 5 appliances included. Open concept home with a corner fireplace in the great room. This home has 3 bedrooms and 2.5 bathrooms. The master bedroom has an ensuite and a huge walk-in closet. The second bedroom has a walk-in closet, and the third bedroom could easily be used as a bonus/media room. The interior has linoleum and carpet, rounded corners on all walls, and a textured ceiling. Completing this home is a high efficiency furnace and hot water heater, full unfinished basement. Yard is fenced and landscaped. Nearby schools: Ecole Beau Meadow Elementary, Ecole J.E. LaPointe Jr. High, Beaumont Composite High School.

### Amenities

| Amenities      | Deck, Hot Wtr Tank-Energy Star, No Animal Home, No Smoking Home |
|----------------|-----------------------------------------------------------------|
| Parking Spaces | 4                                                               |
| Parking        | Double Garage Attached                                          |