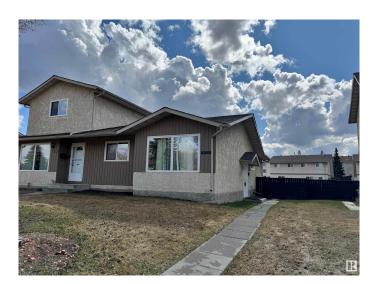

## \$194,900

4 Bedroom, 1.00 Bathroom, 1,055 sqft Condo / Townhouse on 0.00 Acres

La Perle, Edmonton, AB

\*Please note\* property is sold "as is where is at time of possession―. No warranties or representations

Built in 1978

## **Essential Information**

MLS® # E4427385 Price \$194,900

Bedrooms 4

Bathrooms 1.00

Full Baths 1

Square Footage 1,055 Acres 0.00 Year Built 1978

Type Condo / Townhouse

Sub-Type Half Duplex Style Bungalow

#### **Exterior**

Exterior Wood, Stucco

Exterior Features Fenced, Landscaped, Public Transportation, Schools, Shopping Nearby

Roof Asphalt Shingles

Construction Wood, Stucco

Foundation Concrete Perimeter