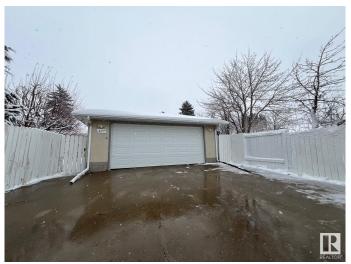

# \$374,900 - 14224 78 Street, Edmonton

MLS® #E4427815

## \$374,900

3 Bedroom, 2.50 Bathroom, 1,216 sqft Single Family on 0.00 Acres

Kildare, Edmonton, AB

Prime opportunity to own single family home. Prime location close to major city routes with 82st and Yellowhead trail a few minutes away. Prime shopping close by at Londonderry mall. East exposure home for morning sun with double car detached garage with west exposure backyard. Large lot approx 7,000sqft.

Built in 1968

### **Essential Information**

MLS® # E4427815 Price \$374,900

Bedrooms 3

Bathrooms 2.50

Full Baths 2 Half Baths 1

Square Footage 1,216 Acres 0.00

Year Built 1968

Type Single Family

Sub-Type Detached Single Family

Style Bungalow

Status Active

# **Community Information**

Address 14224 78 Street





Area Edmonton

Subdivision Kildare

City Edmonton
County ALBERTA

Province AB

Postal Code T5C 1H5

#### **Amenities**

Amenities See Remarks

Parking Double Garage Detached

#### Interior

Interior Features ensuite bathroom

Appliances See Remarks
Heating See Remarks

Stories 2

Has Basement Yes

Basement See Remarks

#### **Exterior**

Exterior Wood, Metal

Exterior Features Schools, Shopping Nearby

Roof See Remarks
Construction Wood, Metal

Foundation See Remarks

#### **Additional Information**

Date Listed March 27th, 2025

Days on Market 35

Zoning Zone 02

DATA IS DEEMED RELIABLE BUT IS NOT GUARANTEED ACCURATE BY THE REALTORS® ASSOCIATION OF EDMONTON. COPYRIGHT 2025 BY THE REALTORS® ASSOCIATION OF EDMONTON. ALL RIGHTS RESERVED. Trademarks are owned or controlled by the Canadian R