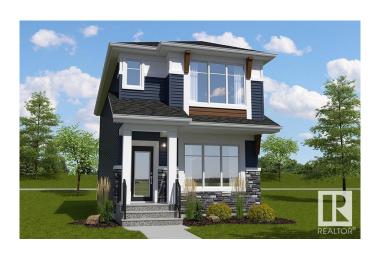

#### \$494.900

3 Bedroom, 2.50 Bathroom, 1,537 sqft Single Family on 0.00 Acres

The Uplands, Edmonton, AB

The Flex-z is a spacious 1,537 square foot single-family home offering 3 bedrooms, a bonus room, 2.5 bathrooms, and 9-foot ceilings on the main floor. Upon entering, you'II find a foyer with a closet that leads into the expansive great room and continues to the kitchen, which features an island and a walk-in pantry. At the back of the home, there's a convenient storage closet and a private half bath. Upstairs, you'II find a laundry closet, two bedrooms, and a main bathroom, along with a central bonus room. The primary bedroom boasts a walk-in closet and an ensuite bathroom with a window, allowing for plenty of natural light. Additionally, the home features a side entrance, offering potential for future basement development.

#### **Essential Information**

MLS® # E4428488 Price \$494,900

Bedrooms 3

Bathrooms 2.50

Full Baths 2

Half Baths 1

Square Footage 1,537 Acres 0.00

Year Built 2025

Type Single Family

Sub-Type Detached Single Family

Style 2 Storey
Status Active