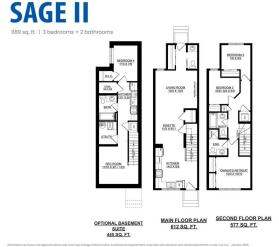

## \$399,998

3 Bedroom, 2.50 Bathroom, 1,190 sqft Single Family on 0.00 Acres

Kinglet Gardens, Edmonton, AB

Welcome to this brand new home the "Sage II― Built by Broadview Homes and is located in one of North West Edmonton's newest premier communities of Kinglet Gardens. With just under 1200 square Feet this home comes single parking pad, this opportunity is perfect for a young family or young couple. Your main floor is complete with luxury Vinyl plank flooring throughout the great room and the kitchen. Highlighted in your new kitchen are upgraded cabinets, upgraded counter tops and a tile back splash. Finishing off the main level is a 2 piece bathroom. The upper level has 3 bedrooms and 2 full bathrooms that is perfect for a first time buyer. \*\*\* This home is under construction and slated to be completed summer/Fall of this year\*\*\*\*

#### **Essential Information**

MLS® # E4429410 Price \$399,998

Bedrooms 3

Bathrooms 2.50

Full Baths 2

Half Baths 1

Square Footage 1,190

Acres 0.00