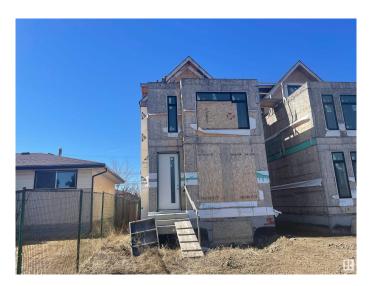

## \$339,999

3 Bedroom, 2.50 Bathroom, 1,912 sqft Single Family on 0.00 Acres

Lendrum Place, Edmonton, AB

BUILDERS ALERT - PRIME DEVELOPMENT OPPORTUNITY IN HIGHLY SOUGHT AFTER NEIGHBOURHOOD OF LENDRUM PLACE. POTENTIAL FOR SIGNIFICANT RETURNS ON COMPLETION. MINUTES AWAY FROM SOUTHGATE, UNIVERSITY OF ALBERTA FARM, AND WHITEMUD DRIVE, THIS PROPERTY HAS EXCELLENT LOCATION. LOFT ON 3RD FLOOR CONNECTS TO A ROOFTOP PATIO. NEW PERMITS REQUIRED. PROPERTY SOLD AS-IS WHERE-IS.

Built in 2022

## **Exterior**

Exterior Wood, See Remarks

Exterior Features Back Lane, Not Landscaped, Playground Nearby, Shopping Nearby,

View Downtown

Roof Asphalt Shingles

Construction Wood, See Remarks
Foundation Concrete Perimeter