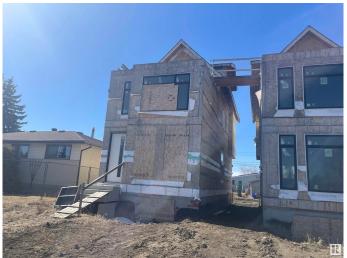

## \$339,999

3 Bedroom, 2.50 Bathroom, 1,912 sqft Single Family on 0.00 Acres

Lendrum Place, Edmonton, AB

BUILDERS ALERT - PRIME DEVELOPMENT OPPORTUNITY IN HIGHLY SOUGHT AFTER NEIGHBOURHOOD OF LENDRUM PLACE. POTENTIAL FOR SIGNIFICANT RETURNS ON COMPLETION. MINUTES AWAY FROM SOUTHGATE, UNIVERSITY OF ALBERTA FARM, AND WHITEMUD DRIVE, THIS PROPERTY HAS EXCELLENT LOCATION. LOFT ON 3RD FLOOR CONNECTS TO A ROOFTOP PATIO. NEW PERMITS REQUIRED. PROPERTY SOLD AS-IS WHERE-IS.

Built in 2022

## **Exterior**

Exterior Wood, See Remarks

Exterior Features Back Lane, Not Landscaped, Playground Nearby, Shopping Nearby,

View Downtown

Roof Asphalt Shingles

Construction Wood, See Remarks
Foundation Concrete Perimeter