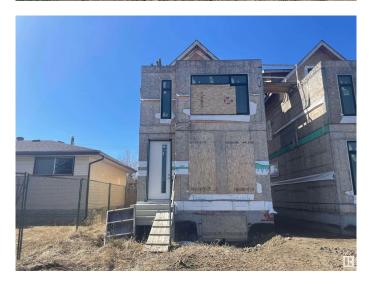

## \$339,999

3 Bedroom, 2.50 Bathroom, 1,912 sqft Single Family on 0.00 Acres

Lendrum Place, Edmonton, AB

BUILDERS ALERT - PRIME DEVELOPMENT OPPORTUNITY IN HIGHLY SOUGHT AFTER NEIGHBOURHOOD OF LENDRUM PLACE. POTENTIAL FOR SIGNIFICANT RETURNS ON COMPLETION. MINUTES AWAY FROM SOUTHGATE, UNIVERSITY OF ALBERTA FARM, AND WHITEMUD DRIVE, THIS PROPERTY HAS EXCELLENT LOCATION. LOFT ON 3RD FLOOR CONNECTS TO A ROOFTOP PATIO. NEW PERMITS REQUIRED. PROPERTY SOLD AS-IS WHERE-IS.

Built in 2022

## **Exterior**

Exterior Wood, See Remarks

Exterior Features Back Lane, Not Landscaped, Playground Nearby, Shopping Nearby,

View Downtown

Roof Asphalt Shingles

Construction Wood, See Remarks
Foundation Concrete Perimeter