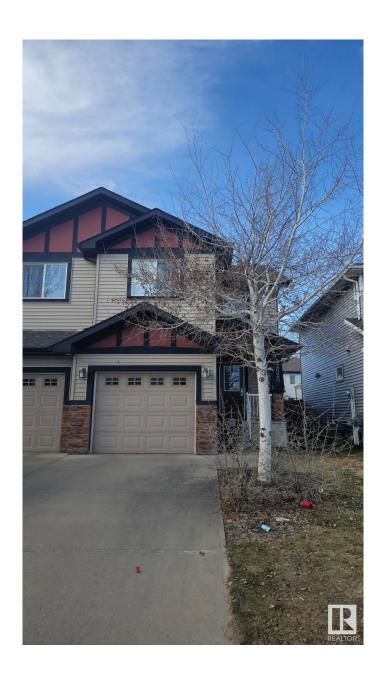

### \$357,000

3 Bedroom, 2.50 Bathroom, 1,320 sqft Single Family on 0.00 Acres

Rapperswill, Edmonton, AB

This two-story half duplex features an open-concept main floor with granite countertops, hardwood floors, corner gas fireplace, a convenient 2-piece bathroom and direct access to the single attached garage. and access to a fenced backyard with BBQ gas line. Upstairs offers a spacious primary suite with walk-in closet and ensuite, 2 more bedrooms, a full 4-piece bathroom, and upper-level laundry. Located near schools, parks, transit, and shoppingâ€"everything you need is close by!

**Exterior** 

Wood, Vinyl Exterior

**Exterior Features** Fenced

**Asphalt Shingles** Roof

Wood, Vinyl Construction

Concrete Perimeter Foundation