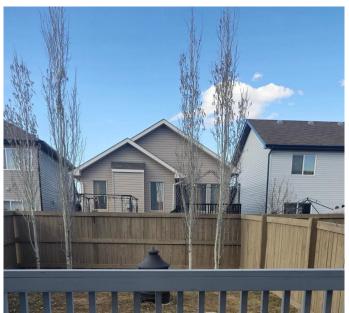

### \$357,000

3 Bedroom, 2.50 Bathroom, 1,320 sqft Single Family on 0.00 Acres

Rapperswill, Edmonton, AB

This two-story half duplex features an open-concept main floor with granite countertops, hardwood floors, corner gas fireplace, a convenient 2-piece bathroom and direct access to the single attached garage. and access to a fenced backyard with BBQ gas line. Upstairs offers a spacious primary suite with walk-in closet and ensuite, 2 more bedrooms, a full 4-piece bathroom, and upper-level laundry. Located near schools, parks, transit, and shoppingâ€"everything you need is close by!

**Exterior** 

Wood, Vinyl Exterior

**Exterior Features** Fenced

**Asphalt Shingles** Roof

Wood, Vinyl Construction

Concrete Perimeter Foundation