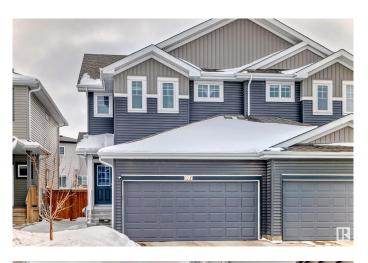

### \$525,000

4 Bedroom, 3.50 Bathroom, 1,588 sqft Single Family on 0.00 Acres

Maple Crest, Edmonton, AB

High quality Duplex which is built by Landmark builders in the Maple Crest community, Which includes central Air conditioner, Central water purifier, fully finished basement with seperate entrance, Granite counter tops, etc. Codeless switches for above grade which is a trademark of landmark homes, Plumbing finished for future second kitchen in the basement, Built in 2020. Close to all amenities.

### **Essential Information**

| MLS® #         | E4430281      |
|----------------|---------------|
| Price          | \$525,000     |
| Bedrooms       | 4             |
| Bathrooms      | 3.50          |
| Full Baths     | 3             |
| Half Baths     | 1             |
| Square Footage | 1,588         |
| Acres          | 0.00          |
| Year Built     | 2020          |
| Туре           | Single Family |
| Sub-Type       | Half Duplex   |
| Style          | 2 Storey      |
| Status         | Active        |

## **Community Information**

Address

307 40a Avenue

| Area              | Edmonton                                                                                                                                                                 |
|-------------------|--------------------------------------------------------------------------------------------------------------------------------------------------------------------------|
| Subdivision       | Maple Crest                                                                                                                                                              |
| City              | Edmonton                                                                                                                                                                 |
| County            | ALBERTA                                                                                                                                                                  |
| Province          | AB                                                                                                                                                                       |
| Postal Code       | T6T 2E9                                                                                                                                                                  |
| Amenities         |                                                                                                                                                                          |
| Amenities         | Air Conditioner, Deck, Detectors Smoke, No Animal Home                                                                                                                   |
| Parking Spaces    | 4                                                                                                                                                                        |
| Parking           | Double Garage Attached                                                                                                                                                   |
| Interior          |                                                                                                                                                                          |
| Interior Features | ensuite bathroom                                                                                                                                                         |
| Appliances        | Air Conditioning-Central, Dishwasher-Built-In, Dryer, Garage Control,<br>Garage Opener, Microwave Hood Fan, Refrigerator, Stove-Electric,<br>Washer, Curtains and Blinds |
| Heating           | Forced Air-1, Natural Gas                                                                                                                                                |
| Fireplace         | Yes                                                                                                                                                                      |
| Fireplaces        | Insert                                                                                                                                                                   |
| Stories           | 3                                                                                                                                                                        |
| Has Basement      | Yes                                                                                                                                                                      |
| Basement          | Full, Finished                                                                                                                                                           |
| Exterior          |                                                                                                                                                                          |
| Exterior          | Concrete Vinvl                                                                                                                                                           |

| Exterior          | Concrete, Vinyl                  |
|-------------------|----------------------------------|
| Exterior Features | Fenced, Schools, Shopping Nearby |
| Roof              | Asphalt Shingles                 |
| Construction      | Concrete, Vinyl                  |
| Foundation        | Concrete Perimeter               |
|                   |                                  |