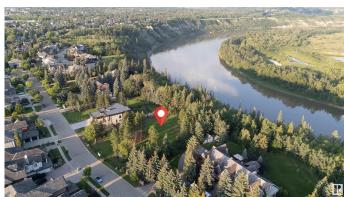

### \$1,500,000

0 Bedroom, 0.00 Bathroom, Single Family on 0.00 Acres

Donsdale, Edmonton, AB

DREAM STREET! Build your legacy. Imagine the possibilities for a unique estate home on 73 foot frontage on Donsdale Drive. 12,825 SQ FT one four premier lots on the river's edge on Donsdale Drive. No time limit to build, choose your own builder. Some architectural controls apply. The lot will be fully serviced and ready to build. Visualize manicured grounds evocative gardens a sprawling estate that boasts privacy and serenity with spectacular views within the city limits. Mature trees tower over the property offering a park-like setting. Make it your ultimate achievement award...a family legacy. Endless possibilities for a great family estate Prestigious Donsdale Drive on the river is home to some of Edmonton's finest estate homes. Easy access to all amenities. SPECTACULAR!

#### **Exterior**

Exterior Features Backs Onto Park/Trees, No Back Lane, Public Transportation, Ravine

View, River Valley View, Schools, Shopping Nearby, Treed Lot