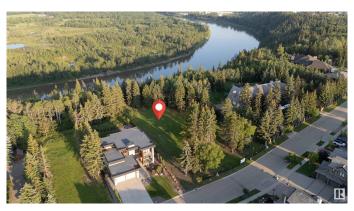

### \$1,500,000

0 Bedroom, 0.00 Bathroom, Single Family on 0.00 Acres

Donsdale, Edmonton, AB

DREAM STREET! Build your legacy. Imagine the possibilities for a unique estate home on 73 foot frontage on Donsdale Drive. 12,825 SQ FT one four premier lots on the river's edge on Donsdale Drive. No time limit to build, choose your own builder. Some architectural controls apply. The lot will be fully serviced and ready to build. Visualize manicured grounds evocative gardens a sprawling estate that boasts privacy and serenity with spectacular views within the city limits. Mature trees tower over the property offering a park-like setting. Make it your ultimate achievement award...a family legacy. Endless possibilities for a great family estate Prestigious Donsdale Drive on the river is home to some of Edmonton's finest estate homes. Easy access to all amenities. SPECTACULAR!

#### **Exterior**

Exterior Features Backs Onto Park/Trees, No Back Lane, Public Transportation, Ravine

View, River Valley View, Schools, Shopping Nearby, Treed Lot