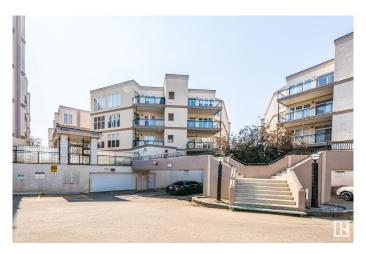

# \$255,000 - 512 4835 104a Street, Edmonton

MLS® #E4431594

## \$255,000

2 Bedroom, 2.00 Bathroom, 1,076 sqft Condo / Townhouse on 0.00 Acres

Empire Park, Edmonton, AB

PENTHOUSE at Southview Court! Top-floor 2 bed + 2 bath condo with 1076 sq ft of stylish living space and 9' ceilings. Enjoy southwest-facing views, floor-to-ceiling windows, and a private balcony perfect for evening entertaining. Features include in-suite laundry, built-in oven, black appliances, and heated underground parking with storage. Prime location - steps to LRT, Southgate Mall, restaurants, and quick access to U of A, Whitemud, and Calgary Trail. Secure building with video surveillance and low condo fees.

# **Community Information**

Address 512 4835 104a Street

Area Edmonton
Subdivision Empire Park

City Edmonton
County ALBERTA

Province AB

Postal Code T6H 0R5

#### **Exterior**

Exterior Wood, Stucco

Exterior Features Low Maintenance Landscape, Public Transportation, Schools, Shopping

Nearby

Roof Flat

Construction Wood, Stucco

Foundation Concrete Perimeter