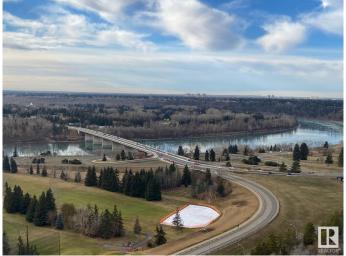

### \$280,000

2 Bedroom, 1.50 Bathroom, 1,127 sqft Condo / Townhouse on 0.00 Acres

WîhkwÃantôwin, Edmonton, AB

Beautiful panoramic view of the River Valley and Victoria golf course. This large concrete and steel 2 bedroom condo offers 2 bathrooms newer kitchen cabinets and appliances, newer hardwood flooring throughout living & hallway + carpet in bedrooms, newer tile and fixtures in bathrooms, plenty of closet space and one large balcony running the length of the unit. Condo fees include power, heat, water, use of laundry, Titled underground heated parking, exercise room, sauna, lounge and library. Close to all amenities of downtown and public transportation.

## **Exterior**

Exterior Concrete, Stucco

Exterior Features Golf Nearby, Park/Reserve, Public Transportation, River Valley View,

River View, Shopping Nearby, View City

Roof Tar & amp; Gravel

Construction Concrete, Stucco