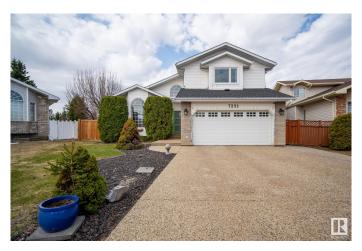

# \$549,000 - 7231 156 Avenue, Edmonton

MLS® #E4431953

#### \$549,000

5 Bedroom, 3.50 Bathroom, 2,388 sqft Single Family on 0.00 Acres

Ozerna, Edmonton, AB

Welcome to this meticulously maintained 2-storey with attached oversized dbl garage in beautiful Ozerna! The bright spacious kitchen with granite tops & dining/living area has loads of windows with tons of natural light streaming in from the southwest facing backyard. The cozy sunken family room with gas f/p is ideal for entertaining. A conveniently located laundry room & 2pc bath completes this level. Upstairs has 4 generous size bedrooms, including a king size primary large closets & 4pc ensuite. The large 5pc main bath completes this level. The lower level with large rec room & new bar is ideal for family time. A 5th bedroom, 3pc bath and plenty of storage completes this level. Recent upgrades include fresh paint, some newer windows, interior doors, and exterior front door. Outside is a massive fully fenced backyard with an oversized shed for additional storage. Close to parks, schools and amenities. Just move in and enjoy!

# **Community Information**

| Address     | 7231 156 Avenue |
|-------------|-----------------|
| Area        | Edmonton        |
| Subdivision | Ozerna          |
| City        | Edmonton        |
| County      | ALBERTA         |
| Province    | AB              |
| Postal Code | T5Z 2Z8         |