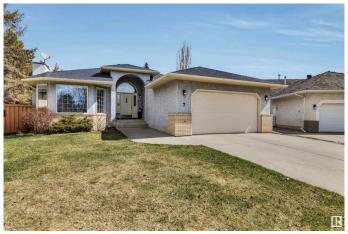

# \$749,900 - 7 Evans Place, St. Albert

MLS® #E4432779

#### \$749,900

3 Bedroom, 3.00 Bathroom, 1,774 sqft Single Family on 0.00 Acres

Erin Ridge, St. Albert, AB

Stunning 1774 sq. ft. bungalow situated in a cul-de-sac on a large, pie-shaped lot that backs onto trees and a walkway. It features an open concept main floor with hardwood floors throughout the living room, dining room and kitchen. Renovated kitchen with granite countertops, stainless steel appliances, tile backsplash and large island. The large dining and living rooms are great for entertaining or everyday family use. Three bedrooms upstairs including a spacious primary which has two closets and a 4 piece ensuite. The basement has a large rec room with a gas fireplace, laundry room, 3 piece bathroom and a large storage space. Enjoy this beautiful yard this summer from the comfort of the maintenance free deck! The backyard also has a large stone patio, a vegetable garden with raspberries and 2 storage sheds. Shingles and eavestrough were replaced in 2018.