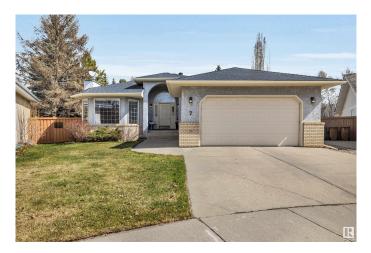

# \$749,900 - 7 Evans Place, St. Albert

MLS® #E4432779

#### \$749,900

3 Bedroom, 3.00 Bathroom, 1,774 sqft Single Family on 0.00 Acres

Erin Ridge, St. Albert, AB

Stunning 1774 sq. ft. bungalow situated in a cul-de-sac on a large, pie-shaped lot that backs onto trees and a walkway. It features an open concept main floor with hardwood floors throughout the living room, dining room and kitchen. Renovated kitchen with granite countertops, stainless steel appliances, tile backsplash and large island. The large dining and living rooms are great for entertaining or everyday family use. Three bedrooms upstairs including a spacious primary which has two closets and a 4 piece ensuite. The basement has a large rec room with a gas fireplace, laundry room, 3 piece bathroom and a large storage space. Enjoy this beautiful yard this summer from the comfort of the maintenance free deck! The backyard also has a large stone patio, a vegetable garden with raspberries and 2 storage sheds. Shingles and eavestrough were replaced in 2018.