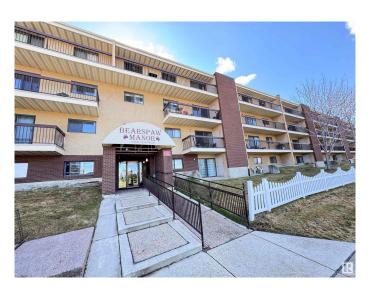

# \$109,900 - 110 10511 19 Avenue, Edmonton

MLS® #E4432930

## \$109,900

1 Bedroom, 1.00 Bathroom, 687 sqft Condo / Townhouse on 0.00 Acres

Keheewin, Edmonton, AB

Conveniently located in the desired south Edmonton community of Keheewin, right across from the Keheewin Park with ample of green space; This large one-bedroom unit features bright and spacious living room and dining area; in-suite laundry equipped with new stacked washer and dryer; sliding door to a huge patio with extra storage room; underground heated parking provides comfort and extra security. Building is quiet with adults only, very well taking care with full time caretaker onsite; Close to YMCA, LRT and public transportation with easy access to Anthony Henday Drive.

## **Community Information**

Address 110 10511 19 Avenue

Area Edmonton
Subdivision Keheewin
City Edmonton
County ALBERTA

Province AB

Postal Code T6T 5S8