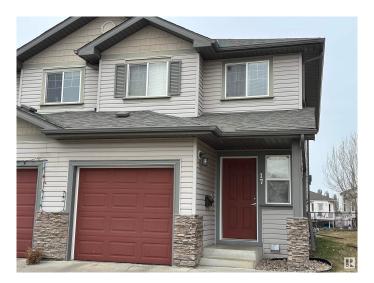

# \$329,900 - 17 2816 34 Avenue, Edmonton

MLS® #E4433061

#### \$329,900

3 Bedroom, 3.50 Bathroom, 1,211 sqft Condo / Townhouse on 0.00 Acres

Wild Rose, Edmonton, AB

Welcome to this well maintained 2 storey, air conditioned end unit townhouse condominium with attached garage in the community of Wild Rose. This unit offers a primary bedroom with ensuite full bathroom in the second floor, and a second bedroom with access to the hallway full bathroom. The open concept main floor welcomes you with your cooking, dining and entertainment needs. The basement is finished and completed with a bedroom, full bathroom and a steam room. A concrete patio at the backyard awaits your outdoor furniture. Walking trails (Millcreek Ravine), public transportation and shopping nearby.

## **Community Information**

Address 17 2816 34 Avenue

Area Edmonton
Subdivision Wild Rose
City Edmonton
County ALBERTA

Province AB

Postal Code T6T 2B4