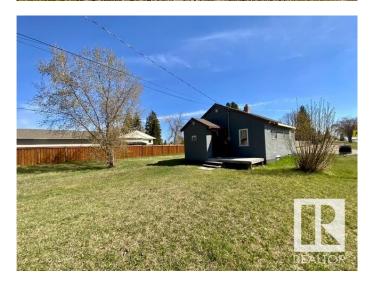

# \$109,900

2 Bedroom, 1.00 Bathroom, 684 sqft Single Family on 0.00 Acres

Parkdale (Wetaskiwin), Wetaskiwin, AB

Perfect property for Investor's & 1st-Time Homebuyer's! Located on a double corner lot with single car garage. 2 Bedroom home with 4-pc main bath. Kitchen is large with tons of cabinetry right up to the ceiling, 4 appliances including washer & dryer. Living-room with carpet is bright and spacious. Tons of potential with immediate possession.

#### **Exterior**

Exterior Wood, Stucco

Exterior Features Back Lane, Corner Lot, Golf Nearby, Landscaped, Schools

Roof Asphalt Shingles

Construction Wood, Stucco

Foundation Concrete Perimeter