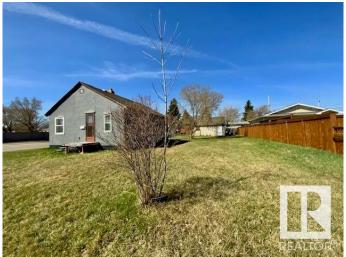

# \$109,900

2 Bedroom, 1.00 Bathroom, 684 sqft Single Family on 0.00 Acres

Parkdale (Wetaskiwin), Wetaskiwin, AB

Perfect property for Investor's & 1st-Time Homebuyer's! Located on a double corner lot with single car garage. 2 Bedroom home with 4-pc main bath. Kitchen is large with tons of cabinetry right up to the ceiling, 4 appliances including washer & dryer. Living-room with carpet is bright and spacious. Tons of potential with immediate possession.

#### **Exterior**

Exterior Wood, Stucco

Exterior Features Back Lane, Corner Lot, Golf Nearby, Landscaped, Schools

Roof Asphalt Shingles

Construction Wood, Stucco

Foundation Concrete Perimeter