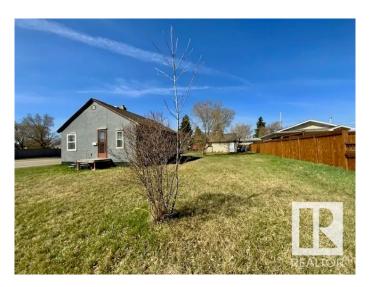

# \$109,900

2 Bedroom, 1.00 Bathroom, 684 sqft Single Family on 0.00 Acres

Parkdale (Wetaskiwin), Wetaskiwin, AB

Perfect property for Investor's & 1st-Time Homebuyer's! Located on a double corner lot with single car garage. 2 Bedroom home with 4-pc main bath. Kitchen is large with tons of cabinetry right up to the ceiling, 4 appliances including washer & dryer. Living-room with carpet is bright and spacious. Tons of potential with immediate possession.

#### **Exterior**

Exterior Wood, Stucco

Exterior Features Back Lane, Corner Lot, Golf Nearby, Landscaped, Schools

Roof Asphalt Shingles

Construction Wood, Stucco

Foundation Concrete Perimeter