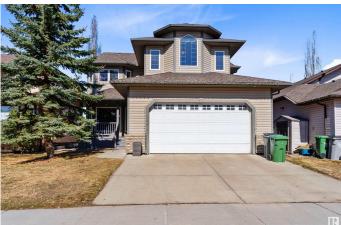

## \$579,900

3 Bedroom, 2.50 Bathroom, 2,489 sqft Single Family on 0.00 Acres

Coloniale Estates (Beaumont), Beaumont, AB

Build Your Legacy! This beautiful, freshly painted, 2-storey home offers wide open spaces and fantastic views as it backs onto the 15th green of the prestigious Coloniale Golf & Country Club! The main floor features a front den/office (currently used as a bedroom) with views of the yard and cozy verandah, a spacious great room with stone-surround gas fireplace, a bright white kitchen with brand new refrigerator and stove, a large island, and walk-through pantry. The generous dinette opens to a huge deck overlooking the golf course. Make your way to the second floor to a large bonus room, super convenient upstairs laundry (with brand new washer and dryer), 3 bedrooms including a spacious primary suite with a walk-in closet and 4-pce ensuite featuring a corner soaker tub and oversized shower. Updated lighting throughout and an oversized insulated garage completes the package. Close to all amenities, this home is perfect for families, entertaining, and enjoying the serenity of golf course living!