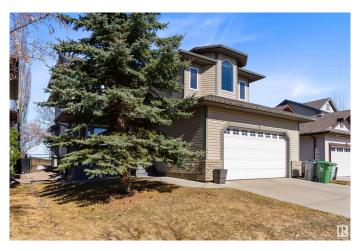

## \$579,900

3 Bedroom, 2.50 Bathroom, 2,489 sqft Single Family on 0.00 Acres

Coloniale Estates (Beaumont), Beaumont, AB

Build Your Legacy! This beautiful, freshly painted, 2-storey home offers wide open spaces and fantastic views as it backs onto the 15th green of the prestigious Coloniale Golf & Country Club! The main floor features a front den/office (currently used as a bedroom) with views of the yard and cozy verandah, a spacious great room with stone-surround gas fireplace, a bright white kitchen with brand new refrigerator and stove, a large island, and walk-through pantry. The generous dinette opens to a huge deck overlooking the golf course. Make your way to the second floor to a large bonus room, super convenient upstairs laundry (with brand new washer and dryer), 3 bedrooms including a spacious primary suite with a walk-in closet and 4-pce ensuite featuring a corner soaker tub and oversized shower. Updated lighting throughout and an oversized insulated garage completes the package. Close to all amenities, this home is perfect for families, entertaining, and enjoying the serenity of golf course living!