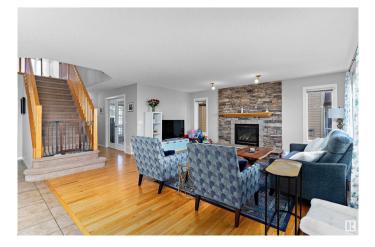

## \$579,900

3 Bedroom, 2.50 Bathroom, 2,489 sqft Single Family on 0.00 Acres

Coloniale Estates (Beaumont), Beaumont, AB

Build Your Legacy! This beautiful, freshly painted, 2-storey home offers wide open spaces and fantastic views as it backs onto the 15th green of the prestigious Coloniale Golf & Country Club! The main floor features a front den/office (currently used as a bedroom) with views of the yard and cozy verandah, a spacious great room with stone-surround gas fireplace, a bright white kitchen with brand new refrigerator and stove, a large island, and walk-through pantry. The generous dinette opens to a huge deck overlooking the golf course. Make your way to the second floor to a large bonus room, super convenient upstairs laundry (with brand new washer and dryer), 3 bedrooms including a spacious primary suite with a walk-in closet and 4-pce ensuite featuring a corner soaker tub and oversized shower. Updated lighting throughout and an oversized insulated garage completes the package. Close to all amenities, this home is perfect for families, entertaining, and enjoying the serenity of golf course living!