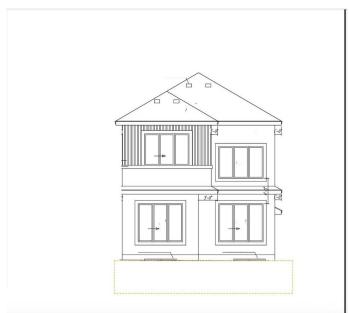

## \$625,000

3 Bedroom, 3.00 Bathroom, 1,062 sqft Single Family on 0.00 Acres

Crystal Creek\_LEDU, Leduc, AB

Welcome to this stunning two-storey home in Leduc! The main floor offers a bright and open layout with a cozy living room featuring a fireplace, a dining area, a stylish kitchen with a pantry, a 4-piece bathroom, a den, and a mudroom for added convenience. Upstairs, you'll find a spacious bonus room, two bedrooms, a 4-piece bathroom, a laundry room and a luxurious primary suite with a walk-in closet and a 5-piece ensuite.

Completing the home is an attached double garage, making it the perfect blend of style and functionality. Photos are of a completed show home and are for representation only. Selections can be customized

#### **Exterior**

Exterior Wood, Vinyl

Exterior Features Playground Nearby, Public Transportation, Schools, Shopping Nearby

Roof Asphalt Shingles

Construction Wood, Vinyl

Foundation Concrete Perimeter