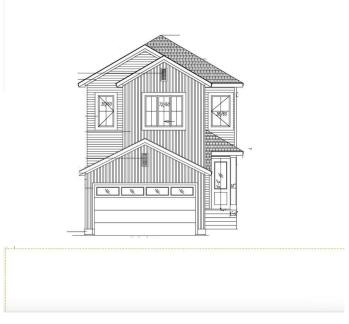

## \$625,000

3 Bedroom, 3.00 Bathroom, 1,062 sqft Single Family on 0.00 Acres

Crystal Creek\_LEDU, Leduc, AB

Welcome to this stunning two-storey home in Leduc! The main floor offers a bright and open layout with a cozy living room featuring a fireplace, a dining area, a stylish kitchen with a pantry, a 4-piece bathroom, a den, and a mudroom for added convenience. Upstairs, you'll find a spacious bonus room, two bedrooms, a 4-piece bathroom, a laundry room and a luxurious primary suite with a walk-in closet and a 5-piece ensuite.

Completing the home is an attached double garage, making it the perfect blend of style and functionality. Photos are of a completed show home and are for representation only. Selections can be customized

#### **Exterior**

Exterior Wood, Vinyl

Exterior Features Playground Nearby, Public Transportation, Schools, Shopping Nearby

Roof Asphalt Shingles

Construction Wood, Vinyl

Foundation Concrete Perimeter