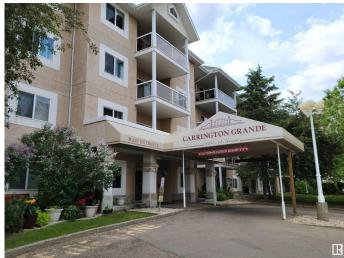

#### \$184,900

2 Bedroom, 2.00 Bathroom, 982 sqft Condo / Townhouse on 0.00 Acres

Rideau Park (Edmonton), Edmonton, AB

Very well maintained condo in Grande Whitemud in the community of Rideau Park. This 982sf condo, overlooking the peaceful courtyard, has two bedrooms and 2 full bathrooms. Features of this condo include: titled underground heated parking, storage cage, in-suite laundry, spacious LR, cozy DR, and as mentioned earlier, a balcony overlooking the courtyard. Condo amenities include: a social room and exercise room. Conveniently located close to Whitemud Fwy, Calgary Trail, Southgate Shopping Centre, LRT, library, hair salons, meat shops, medical facilities, many restaurants and too many others to name.

#### Interior

Interior Features ensuite bathroom

Appliances Dishwasher-Built-In, Dryer, Hood Fan, Refrigerator, Stove-Electric,

Washer, Window Coverings

Heating Hot Water, Natural Gas