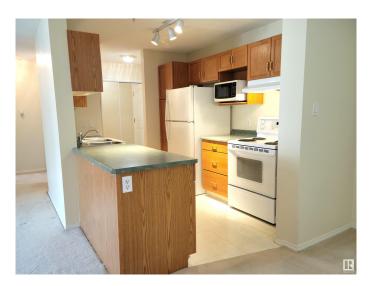

#### \$184,900

2 Bedroom, 2.00 Bathroom, 982 sqft Condo / Townhouse on 0.00 Acres

Rideau Park (Edmonton), Edmonton, AB

Very well maintained condo in Grande Whitemud in the community of Rideau Park. This 982sf condo, overlooking the peaceful courtyard, has two bedrooms and 2 full bathrooms. Features of this condo include: titled underground heated parking, storage cage, in-suite laundry, spacious LR, cozy DR, and as mentioned earlier, a balcony overlooking the courtyard. Condo amenities include: a social room and exercise room. Conveniently located close to Whitemud Fwy, Calgary Trail, Southgate Shopping Centre, LRT, library, hair salons, meat shops, medical facilities, many restaurants and too many others to name.

### **Community Information**

Address 312 10511 42 Avenue

Area Edmonton

Subdivision Rideau Park (Edmonton)

City Edmonton
County ALBERTA

Province AB

Postal Code T6J 7G8