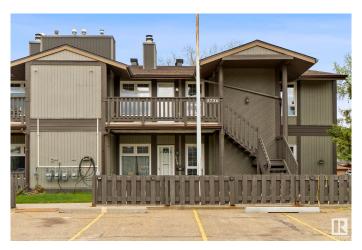

# \$204,900

2 Bedroom, 1.00 Bathroom, 1,141 sqft Condo / Townhouse on 0.00 Acres

Gariepy, Edmonton, AB

Located in one of the West End's most serene and prestigious neighborhoods Gariepy (Lessard). This upper-level corner unit offers the perfect blend of comfort, space, and convenience. Boasting 1,140 sq ft, the home features two spacious bedrooms, each with walk-in closets, a full 4-piece bathroom, and a versatile den ideal for a home office, study, or guest room. The open concept layout is filled with natural light and includes a private front facing balcony and two parking stalls. Located in a beautifully maintained complex with mature trees, you'II enjoy quick access to transit, parks, shopping, schools, West Edmonton Mall, and the Whitemud. An excellent opportunity for first time buyers, downsizers, or investors!

#### **Essential Information**

MLS® # E4434488 Price \$204,900

Bedrooms 2

Bathrooms 1.00

Full Baths 1

Square Footage 1,141 Acres 0.00 Year Built 1978

Type Condo / Townhouse

Sub-Type Carriage
Style Bungalow
Status Active

#### **Amenities**

Amenities Closet Organizers, Deck, Front Porch, Parking-Visitor, Vinyl Windows

Parking 2 Outdoor Stalls

#### **Exterior**

Exterior Wood, Asphalt

Exterior Features Golf Nearby, Park/Reserve, Playground Nearby, Public Transportation,

Schools, Shopping Nearby, See Remarks

Roof Asphalt Shingles
Construction Wood, Asphalt