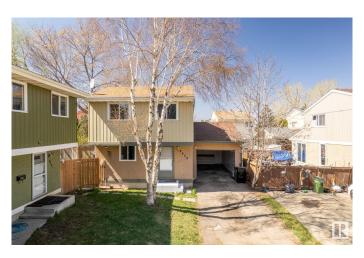

# \$350,000 - 8423 Mill Woods Road, Edmonton

MLS® #E4434498

### \$350.000

3 Bedroom, 1.50 Bathroom, 1,171 sqft Single Family on 0.00 Acres

Richfield, Edmonton, AB

Updated Single Family Home in the Heart of Millwoods! Welcome to this charming and well-maintained 3-bedroom, 2-bath detached home in the established community of Richfield. Offering 1,171 sq ft of comfortable living space, this home is perfect for families, first-time buyers, or investors alike. You'II love the numerous upgrades, including a modernized kitchen, refreshed flooring, newer roof, high-efficiency furnace, and updated windowsâ€"all adding to the home's comfort and value. Step outside to enjoy the spacious, fully fenced backyardâ€"a perfect space for kids, pets, or weekend BBQs. Located on a quiet street, yet just minutes from schools, parks, shopping, and transit, this is a fantastic opportunity to own a move-in-ready home in one of Millwoods' most convenient locations. Don't miss your chance to call this gem in Richfield your own!

# **Community Information**

Address 8423 Mill Woods Road

Area Edmonton
Subdivision Richfield
City Edmonton
County ALBERTA

Province AB

Postal Code T6K 2P6

# **Exterior**

Exterior Wood, Stucco

Exterior Features Fenced, Flat Site

Roof Asphalt Shingles

Construction Wood, Stucco

Foundation Concrete Perimeter