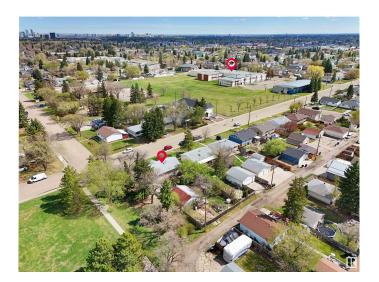

#### \$489,000

1 Bedroom, 1.00 Bathroom, 843 sqft Single Family on 0.00 Acres

Britannia Youngstown, Edmonton, AB

Incredible Redevelopment Opportunity in Britannia Youngstown! This expansive 53' x 140' lot, directly facing a serene park, is ideal for multi-family development in one of west Edmonton's most evolving neighbourhoods. Whether you're considering a modern infill, duplex, or fourplex, the possibilities here are endless. Enjoy the convenience of being just 10 minutes to downtown, steps from public transit, close to schools, facilities like the Jasper Place Fitness and Leisure Centre and only minutes from West Edmonton Mall and Mayfield Common. A rare chance to invest in a prime, centrally located community with strong future growth potential!

# **Community Information**

Address 10462 161 Street

Area Edmonton

Subdivision Britannia Youngstown

City Edmonton
County ALBERTA

Province AB

Postal Code T5P 3J7