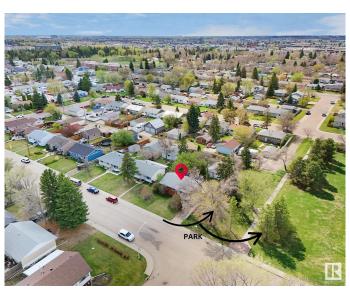

#### \$489,000

1 Bedroom, 1.00 Bathroom, 843 sqft Single Family on 0.00 Acres

Britannia Youngstown, Edmonton, AB

Incredible Redevelopment Opportunity in Britannia Youngstown! This expansive 53' x 140' lot, directly facing a serene park, is ideal for multi-family development in one of west Edmonton's most evolving neighbourhoods. Whether you're considering a modern infill, duplex, or fourplex, the possibilities here are endless. Enjoy the convenience of being just 10 minutes to downtown, steps from public transit, close to schools, facilities like the Jasper Place Fitness and Leisure Centre and only minutes from West Edmonton Mall and Mayfield Common. A rare chance to invest in a prime, centrally located community with strong future growth potential!

# **Community Information**

Address 10462 161 Street

Area Edmonton

Subdivision Britannia Youngstown

City Edmonton
County ALBERTA

Province AB

Postal Code T5P 3J7