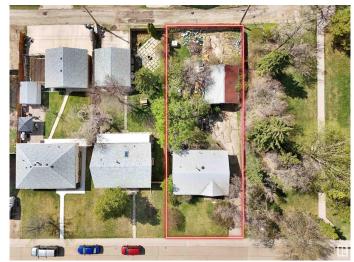

#### \$489,000

1 Bedroom, 1.00 Bathroom, 843 sqft Single Family on 0.00 Acres

Britannia Youngstown, Edmonton, AB

Incredible Redevelopment Opportunity in Britannia Youngstown! This expansive 53' x 140' lot, directly facing a serene park, is ideal for multi-family development in one of west Edmonton's most evolving neighbourhoods. Whether you're considering a modern infill, duplex, or fourplex, the possibilities here are endless. Enjoy the convenience of being just 10 minutes to downtown, steps from public transit, close to schools, facilities like the Jasper Place Fitness and Leisure Centre and only minutes from West Edmonton Mall and Mayfield Common. A rare chance to invest in a prime, centrally located community with strong future growth potential!