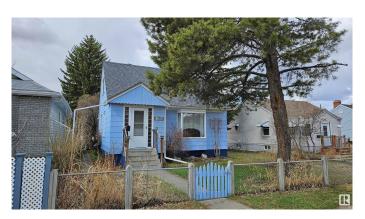

# \$349,500 - 11512 86 Street, Edmonton

MLS® #E4434737

## \$349.500

3 Bedroom, 1.00 Bathroom, 1,163 sqft Single Family on 0.00 Acres

Parkdale (Edmonton), Edmonton, AB

Charming Home with Redevelopment Potential in a Revitalizing Community. Tucked away on a quiet, tree-lined street, this property presents an excellent opportunity for future redevelopment. Set in a mature neighborhood undergoing revitalization, it offers convenient access to downtown, schools, public transit, and hospitals. Whether you're looking to live in, rent out, or hold as a long-term investment, this is a fantastic chance to step into the real estate market in a sought-after location. The home boasts bright and inviting living areas, three spacious bedrooms, a finished basement perfect for added living space, and a back patio that opens to a fully fenced yard. An oversized single-car garage adds additional functionality and value.

#### **Essential Information**

MLS® # E4434737 Price \$349,500

Bedrooms 3

Bathrooms 1.00

Full Baths 1

Square Footage 1,163

Acres 0.00

Year Built 1943