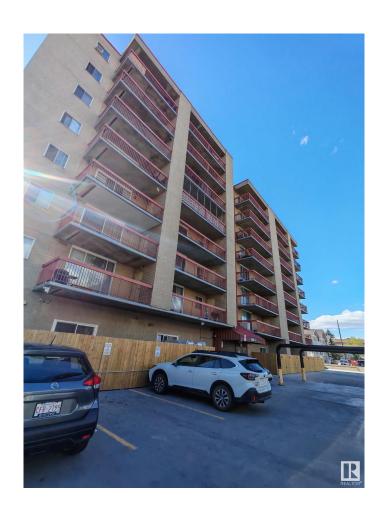

### \$75,000

1 Bedroom, 1.00 Bathroom, 533 sqft Condo / Townhouse on 0.00 Acres

Belvedere, Edmonton, AB

A great starter home. Spacious one bedroom walking distance to LRT, on bus route. Easy access to Downtown, University of Alberta, Anthony Henday, Yellowhead. new paint, builtin dishwasher, beautiful ceramic flooring, laminate flooring, hugh west facing balcony. walking distance to Elementary school. well managed building with low condo fee. A truly value packed starter home.

# of Stories 8
Stories 1

Has Basement Yes

Basement None, No Basement

**Exterior** 

Exterior Concrete, Brick

Exterior Features Playground Nearby, Public T

Roof Tar & amp; Gravel

Construction Concrete, Brick