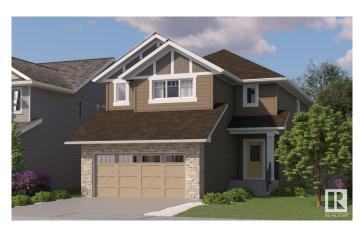

### \$684,900

3 Bedroom, 2.50 Bathroom, 2,326 sqft Single Family on 0.00 Acres

Erin Ridge North, St. Albert, AB

Rare Opportunity: Private Entrance & Expansive Yard Enjoy the exceptional rarity of a separate entrance and an oversized yardâ€"features seldom found in new developments. Experience the perfect blend of contemporary style and practical living with the Nova model home by One Horizon Living. This thoughtfully designed 2,326 sq. ft. residence showcases a modern exterior paired with beautifully appointed interiors. Explore detailed renderings that capture the architectural elegance and smart layout of the Nova. Highlights include generous living spaces, a high-end kitchen, and sophisticated finishes throughout. Every inch of the Nova is designed to maximize comfort, function, and modern appeal. Available in late June.

#### **Essential Information**

MLS® # E4435627 Price \$684,900

Bedrooms 3

Bathrooms 2.50

Full Baths 2

Half Baths 1

Square Footage 2,326 Acres 0.00

Year Built 2025

Type Single Family

Sub-Type Detached Single Family

Style 2 Storey
Status Active

### **Exterior**

Exterior Wood, Brick, Vinyl

Exterior Features See Remarks

Roof Asphalt Shingles

Construction Wood, Brick, Vinyl

Foundation Concrete Perimeter