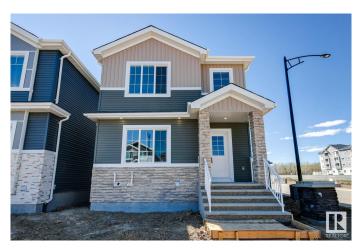

# \$520,000

4 Bedroom, 3.00 Bathroom, 1,751 sqft Single Family on 0.00 Acres

Starling, Edmonton, AB

Ready-Move-In! Stunning 1750 sq. ft. single-family detached home in Starling South, Edmonton! This beautifully designed property is built on a corner lot and features a main floor with a full bath, bedroom/den, spacious living room, dining area, and modern kitchen. Upstairs, find a bonus room, 3 bedrooms and 2 full bathrooms, including a luxurious primary suite. private side entrance for potential legal basement suite. Open to above foyer at entrance. The home comes with appliances credit, and garage pad. Quick possession

#### **Essential Information**

MLS® # E4435773 Price \$520,000

Bedrooms 4

Bathrooms 3.00

Full Baths 3

Square Footage 1,751

Acres 0.00

Year Built 2025

#### **Exterior**

Exterior Wood, Stone, Stucco, Vinyl

Exterior Features Back Lane, Corner Lot, Environmental Reserve, Golf Nearby,

Playground Nearby

Roof Asphalt Shingles

Construction Wood, Stone, Stucco, Vinyl