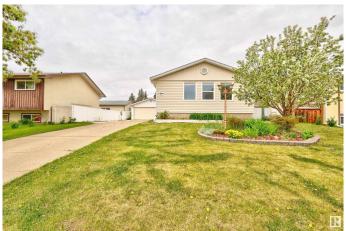

## \$419.000

4 Bedroom, 2.00 Bathroom, 1,027 sqft Single Family on 0.00 Acres

Broxton Park, Spruce Grove, AB

Discover this beautifully maintained 4-bedroom, 2-bathroom bungalow offering over 1,920 sq ft of comfortable living space. Nestled in the heart of Broxton Park, this home features a fully finished basement, perfect for a family room, home office, or guest space. Fresh paint and new carpet! Enjoy the convenience of a detached 2-car garage and the privacy of a fully fenced yardâ€"ideal for kids, pets, and outdoor entertaining. With a welcoming layout and a great location close to schools, parks, and amenities, this home is move-in ready and waiting for you. Complete with yard access from alley for RV parking.

## **Community Information**

Address 8 Linden St Street

Area Spruce Grove
Subdivision Broxton Park
City Spruce Grove

County ALBERTA

Province AB

Postal Code T7X 2G4

**Amenities** 

Amenities Air Conditioner, Detectors Smoke, Hot Water Natural Gas, No Animal

Heating Forced Air-1, Natural Gas

Stories 2

Has Basement Yes

Basement Full, Finished

**Exterior** 

Exterior Wood, Vinyl

Exterior Features Back Lane, Fenced, Golf Nearby, Landscaped, Level Land, Schools,

**Shopping Nearby** 