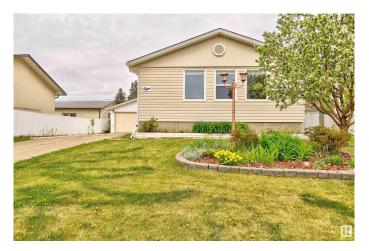

## \$419,000 - 8 Linden St Street, Spruce Grove

MLS® #E4437507

## \$419.000

4 Bedroom, 2.00 Bathroom, 1,027 sqft Single Family on 0.00 Acres

Broxton Park, Spruce Grove, AB

Discover this beautifully maintained 4-bedroom, 2-bathroom bungalow offering over 1,920 sq ft of comfortable living space. Nestled in the heart of Broxton Park, this home features a fully finished basement, perfect for a family room, home office, or guest space. Fresh paint and new carpet! Enjoy the convenience of a detached 2-car garage and the privacy of a fully fenced yardâ€"ideal for kids, pets, and outdoor entertaining. With a welcoming layout and a great location close to schools, parks, and amenities, this home is move-in ready and waiting for you. Complete with yard access from alley for RV parking.

## **Essential Information**

MLS® # E4437507 Price \$419,000

Bedrooms 4

Bathrooms 2.00

Full Baths 2

Square Footage 1,027 Acres 0.00 Year Built 1970

Type Single Family

Sub-Type Detached Single Family