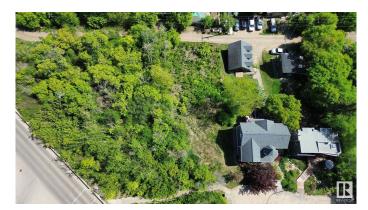

#### \$449,000

0 Bedroom, 0.00 Bathroom, Single Family on 0.00 Acres

Riverdale, Edmonton, AB

LOCATION, LOCATION, LOCATION! RARE **OPPORTUNITY!** A rare chance to own a 50X150 FT WALK-OUT LOT in one of the most DESIRABLE LOCATIONs in RIVERDALE – a community celebrated for its character and unbeatable access to local conveniences. With approximately 7500 SQ FT of space, this WALKOUT LOT presents NUMEROUS DEVELOPMENT **OPPORTUNITIES.** Build your dream project in a TOP-TIER LOCATION just moments from SCHOOLS, the SCENIC RIVER VALLEY TRAILS, DAWSON PARK, DOWNTOWN, GOLF COURSES, SHOPPING, TRANSIT OPTIONS, and PLAYGROUNDS. Development must comply with the MATURE NEIGHBOURHOOD OVERLAY, RF2 ZONING (LOW DENSITY INFILL), and the RIVERDALE AREA REDEVELOPMENT PLAN (ARP).

#### Exterior

Exterior Features No Through Road, Park/Reserve, Picnic Area, Playground Nearby, Public Transportation, Ravine View, River Valley View, River View, Schools, Shopping Nearby, Sloping Lot, View City, View Downtown, See Remarks