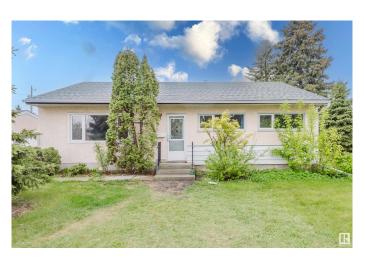

## \$359,900

3 Bedroom, 1.00 Bathroom, 1,049 sqft Single Family on 0.00 Acres

Athlone, Edmonton, AB

This charming CORNER LOT bungalow nestled on a large lot. This one is a Gem. You'll find 3 spacious bedrooms and a well-appointed bathroom. The kitchen boasts plenty of oak cabinetry. Private yard and detached garage, fully fenced yard is a standout feature. A 6' maintenance-free fence offers seclusion and a perfect space for outdoor enjoyment. Recent updates include a newer furnace, water heater, hot water tank ,newer roof, as well as 10-year-old shingles, amazing opportunity for BUILDER, INVESTOR or first time buyer.GREAT location close to all amenities; Yellowhead trail and downtown are close. Shopping, parks, schools, are walking distance. MUCH see. LOTS of new development in the area. DON'T miss out.

## **Exterior**

Exterior Wood, Stucco, Vinyl

Exterior Features See Remarks

Roof Asphalt Shingles

Construction Wood, Stucco, Vinyl

Foundation Concrete Perimeter