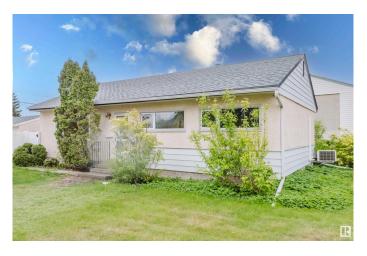

## \$359,900

3 Bedroom, 1.00 Bathroom, 1,049 sqft Single Family on 0.00 Acres

Athlone, Edmonton, AB

This charming CORNER LOT bungalow nestled on a large lot. This one is a Gem. You'll find 3 spacious bedrooms and a well-appointed bathroom. The kitchen boasts plenty of oak cabinetry. Private yard and detached garage, fully fenced yard is a standout feature. A 6' maintenance-free fence offers seclusion and a perfect space for outdoor enjoyment. Recent updates include a newer furnace, water heater, hot water tank ,newer roof, as well as 10-year-old shingles, amazing opportunity for BUILDER, INVESTOR or first time buyer.GREAT location close to all amenities; Yellowhead trail and downtown are close. Shopping, parks, schools, are walking distance. MUCH see. LOTS of new development in the area. DON'T miss out.

## **Exterior**

Exterior Wood, Stucco, Vinyl

Exterior Features See Remarks

Roof Asphalt Shingles

Construction Wood, Stucco, Vinyl

Foundation Concrete Perimeter