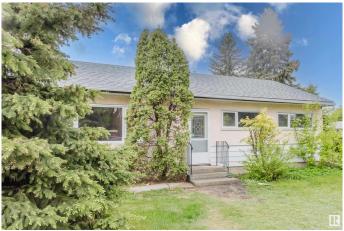

## \$359,900

3 Bedroom, 1.00 Bathroom, 1,049 sqft Single Family on 0.00 Acres

Athlone, Edmonton, AB

This charming CORNER LOT bungalow nestled on a large lot. This one is a Gem. You'll find 3 spacious bedrooms and a well-appointed bathroom. The kitchen boasts plenty of oak cabinetry. Private yard and detached garage, fully fenced yard is a standout feature. A 6' maintenance-free fence offers seclusion and a perfect space for outdoor enjoyment. Recent updates include a newer furnace, water heater, hot water tank ,newer roof, as well as 10-year-old shingles, amazing opportunity for BUILDER, INVESTOR or first time buyer.GREAT location close to all amenities; Yellowhead trail and downtown are close. Shopping, parks, schools, are walking distance. MUCH see. LOTS of new development in the area. DON'T miss out.

## **Exterior**

Exterior Wood, Stucco, Vinyl

Exterior Features See Remarks

Roof Asphalt Shingles

Construction Wood, Stucco, Vinyl

Foundation Concrete Perimeter