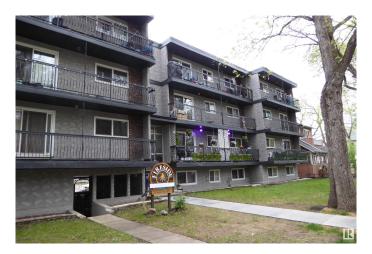

# \$99,000 - 305 10420 93 Street, Edmonton

MLS® #E4437657

## \$99,000

1 Bedroom, 1.00 Bathroom, 666 sqft Condo / Townhouse on 0.00 Acres

Boyle Street, Edmonton, AB

Experience the raising of the sun in this clean and bright 1 bedroom suite! The spacious living room is designed for comfort and enjoyment with patio doors that lead you to a roomy balcony that overlooks the east of the city. Experience the joy of cooking in this fully equipped kitchen. The cozy and bright dining room will host intimate meals for friends and family. The master bedroom is extra large to hold all your furnishing. There is a 4 piece bathroom. The flooring is durable ceramic tile and laminate flooring. This unit comes complete with 3 appliances. There is a well planned storage space that keeps everything handy, but out of sight. Fireside Condominiums is close to all amenities, with public transportation, shopping, just minutes away to the walking trails in the river valley. Walking distance to Dawson Park.

## **Exterior**

Exterior Wood, Brick, Stucco

Exterior Features Landscaped, Public Transportation, Shopping Nearby

Roof Tar & amp; Gravel

Construction Wood, Brick, Stucco

Foundation Concrete Perimeter