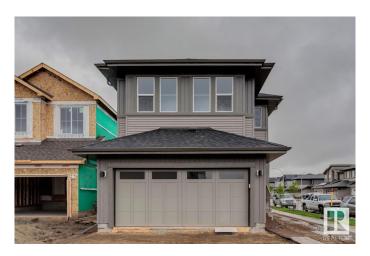

# \$619,900

4 Bedroom, 3.50 Bathroom, 2,333 sqft Single Family on 0.00 Acres

Secord, Edmonton, AB

This Parkwood home with a Prairie elevation combines style and function. A separate side entrance and enclosed mud room off the garage add everyday convenience. The spacious den is perfect for a home office or formal dining. The kitchen features a spice kitchen, large walk-in pantry, and an island with a flush eating bar—ideal for entertaining. Upstairs offers a central bonus room, four bedrooms, and second-floor laundry. Bedroom #2 has its own ensuite, while the primary bedroom includes a luxurious five-piece ensuite and generous walk-in closet. Extra windows in the foyer, den, and stairwell fill the home with natural light.

# **Exterior**

Exterior Wood, Vinyl

Exterior Features Corner Lot, Park/Reserve, Playground Nearby, Public Transportation,

**Shopping Nearby** 

Roof Asphalt Shingles

Construction Wood, Vinyl

Foundation Concrete Perimeter