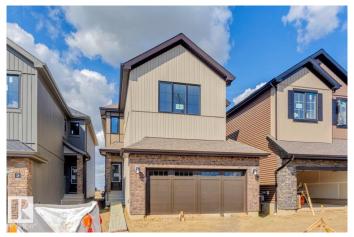

#### \$587,958

3 Bedroom, 2.50 Bathroom, 2,240 sqft Single Family on 0.00 Acres

Chérot, St. Albert, AB

Available for August Possession – The Kiera Model by Bedrock Homes in Cherot. Discover the thoughtfully designed Kiera model by Bedrock Homes, located in the Cherot community. This â€~Open to Below' layout offers a bright foyer leading to a flex room, half bath, and a functional mudroom off the spacious double garage. The open-concept kitchen, dining area, and great room provide an ideal setting for entertaining. Upstairs, a bridge-style hallway connects to a bonus room, two generously sized bedrooms, a full bathroom, and a convenient laundry area. The primary suite includes a large walk-in closet and a spa-inspired ensuite.

#### **Essential Information**

MLS® # E4437948 Price \$587,958

Bedrooms 3
Bathrooms 2.50
Full Baths 2

Half Baths 1

Square Footage 2,240 Acres 0.00

Year Built 2025

Type Single Family

Sub-Type Detached Single Family

# **Community Information**

Address 10 Chartres Close

Area St. Albert
Subdivision Chérot
City St. Albert
County ALBERTA

Province AB

Postal Code T8N 0R6