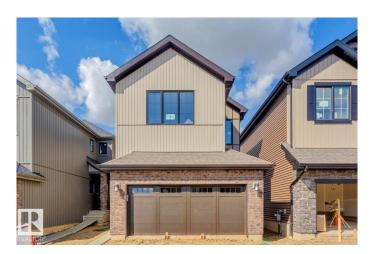

#### \$587,958

3 Bedroom, 2.50 Bathroom, 2,240 sqft Single Family on 0.00 Acres

Chérot, St. Albert, AB

Available for August Possession – The Kiera Model by Bedrock Homes in Cherot. Discover the thoughtfully designed Kiera model by Bedrock Homes, located in the Cherot community. This â€~Open to Below' layout offers a bright foyer leading to a flex room, half bath, and a functional mudroom off the spacious double garage. The open-concept kitchen, dining area, and great room provide an ideal setting for entertaining. Upstairs, a bridge-style hallway connects to a bonus room, two generously sized bedrooms, a full bathroom, and a convenient laundry area. The primary suite includes a large walk-in closet and a spa-inspired ensuite.

#### **Essential Information**

MLS® # E4437948 Price \$587,958

Bedrooms 3
Bathrooms 2.50
Full Baths 2

Half Baths 1

Square Footage 2,240 Acres 0.00

Year Built 2025

Type Single Family

Sub-Type Detached Single Family

# **Community Information**

Address 10 Chartres Close

Area St. Albert
Subdivision Chérot
City St. Albert
County ALBERTA

Province AB

Postal Code T8N 0R6