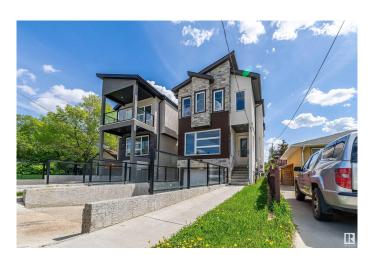

# \$758,880 - 10909 60 Avenue, Edmonton

MLS® #E4438448

#### \$758,880

4 Bedroom, 3.50 Bathroom, 2,067 sqft Single Family on 0.00 Acres

Pleasantview (Edmonton), Edmonton, AB

Welcome to this beautifully upgraded home located just minutes from University of Alberta! This spacious and sun-filled property features 3 bedrooms and 2.5 bathrooms upstairs, perfect blend of comfort and convenience for your family. The separate entrance basement is fully finished with 1 bedroom, 1 bathroom, and a second kitchen, making it perfect for in-laws, or guest accommodation. Enjoy modern renovations throughout, a move-in-ready condition, and excellent transit access. Whether you're looking for a place to call home or a smart investment opportunity, this home has it all. Don't miss outâ€"just move in and start enjoying!

## **Community Information**

Address 10909 60 Avenue

Area Edmonton

Subdivision Pleasantview (Edmonton)

City Edmonton
County ALBERTA

Province AB

Postal Code T6H 1H8

#### **Exterior**

Exterior Wood, Stone, Stucco

Exterior Features Fenced, Public Transportation, Schools

Roof Asphalt Shingles

Construction Wood, Stone, Stucco
Foundation Concrete Perimeter