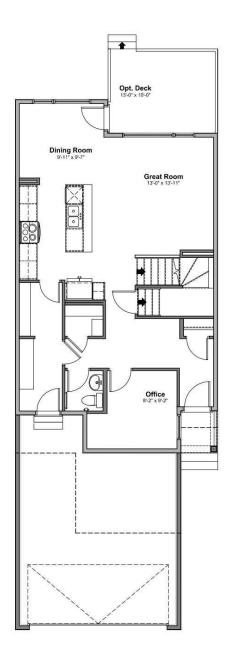

## \$614,900

4 Bedroom, 2.50 Bathroom, 1,961 sqft Single Family on 0.00 Acres

Edgemont (Edmonton), Edmonton, AB

Introducing a Brand New 2-Storey Home built by Anthem, in the Highly Desirable Community of Weston at Edgemont, Located in the Heart of WEST Edmonton! This stunning home features a thoughtfully designed layout with a main floor DEN, SIDE Entry, Upstairs, you'll find three additional spacious bedrooms, a bonus room, and a convenient upper-floor laundry room. Enjoy high-end finishes throughout, including: Quartz countertops, Stylish kitchen appliances, Walk-through pantry, Modern lighting fixtures, His & Hers sinks in the ensuite, Vinyl flooring on the main level, bathrooms, and laundry room, carpet on the upper floor, Large dining area and a bright, open-concept living room, Double attached front garage. \*This home is currently under construction. \*Photos are of a previously built model and used for reference only. \*Actual interior colors and upgrades may vary.