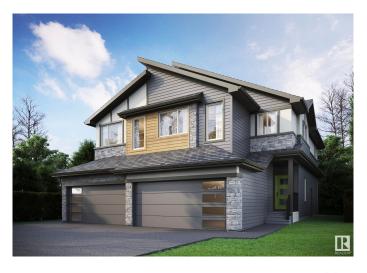

# **\$515,900 - 4158 Kinglet Drive, Edmonton**

MLS® #E4438882

## \$515.900

3 Bedroom, 2.50 Bathroom, 1,818 sqft Single Family on 0.00 Acres

Kinglet Gardens, Edmonton, AB

Welcome to 4158 Kinglet Drive NWâ€"where comfort, style, and smart design come together in the Cambridge model by City Homes Master Builder! Offering 1818 sq ft, this thoughtfully crafted home features 3 spacious bedrooms, 2.5 bathrooms, and a bright central bonus room perfect for family living or a home office. The open-concept main floor is designed for connection and flow, while the separate side entrance provides future suite potential or added flexibility. Nestled in the nature-rich community of Kinglet, just minutes from parks, trails, and west-end amenities. This is the home that delivers moreâ€"more space, more value, more opportunity.

#### Built in 2025