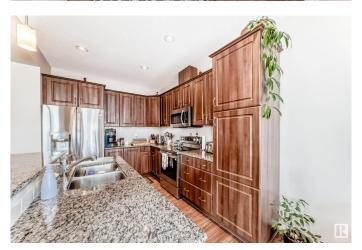

#### \$548,000

3 Bedroom, 2.50 Bathroom, 1,579 sqft Single Family on 0.00 Acres

Allard, Edmonton, AB

Welcome to the beautiful neighborhood of Allard. This 3 bedroom, 2.5 bathroom single family house with double attached garage. Inside featuring 9 foot ceiling on the main floor, kitchen with S/S appliances, marble counter tops and island with eating bar. the upstairs features 3 bedrooms, Master with 5 pc en-suite and walk in closet, laundry is also located on the 2 nd floor. Nice big backyard with huge deck. House is upgraded with triple-pain windows and 15 solar panels on the roof ,7.35 KWT only 3 years old with 24 years of warranty 24K value.

### Interior

Interior Features ensuite bathroom

Appliances Dishwasher-Built-In, Dryer, Garage Control, Garage Opener,

Refrigerator, Stove-Electric, Washer

Heating Forced Air-1, Natural Gas, Solar

Stories 2