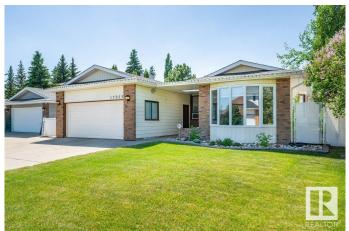

#### \$499,900

5 Bedroom, 2.00 Bathroom, 1,607 sqft Single Family on 0.00 Acres

Ormsby Place, Edmonton, AB

Welcome to this beautifully updated 1600 sq ft bungalow with double attached garage, located on a quiet street in desirable Ormsby Place! The spacious main floor features a large front living room, renovated open-concept kitchen with modern touches, and a cozy family room at the back with fireplace and patio doors leading to a large, flat, fully fenced yard complete with deck and shedâ€"perfect for relaxing or entertaining. There are 3 bedrooms on the main, including a generous primary with updated 3-pc ensuite, plus a 4-pc main bath. Convenient side entrance and laundry area lead to the fully finished basement with large rec room, additional 2 bedrooms (non-egress), roughed-in bathroom, and an incredible amount of storage. Enjoy the peaceful, family-friendly atmosphere of Ormsby with easy access to schools, shopping, parks, Willowby Park, Lois Hole Library, Jamie Platz YMCA, and the Anthony Henday. A rare find offering comfort, character, and convenience!