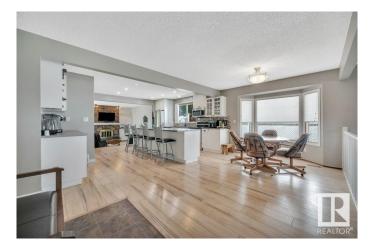

#### \$499,900

5 Bedroom, 2.00 Bathroom, 1,607 sqft Single Family on 0.00 Acres

Ormsby Place, Edmonton, AB

Welcome to this beautifully updated 1600 sq ft bungalow with double attached garage, located on a quiet street in desirable Ormsby Place! The spacious main floor features a large front living room, renovated open-concept kitchen with modern touches, and a cozy family room at the back with fireplace and patio doors leading to a large, flat, fully fenced yard complete with deck and shedâ€"perfect for relaxing or entertaining. There are 3 bedrooms on the main, including a generous primary with updated 3-pc ensuite, plus a 4-pc main bath. Convenient side entrance and laundry area lead to the fully finished basement with large rec room, additional 2 bedrooms (non-egress), roughed-in bathroom, and an incredible amount of storage. Enjoy the peaceful, family-friendly atmosphere of Ormsby with easy access to schools, shopping, parks, Willowby Park, Lois Hole Library, Jamie Platz YMCA, and the Anthony Henday. A rare find offering comfort, character, and convenience!