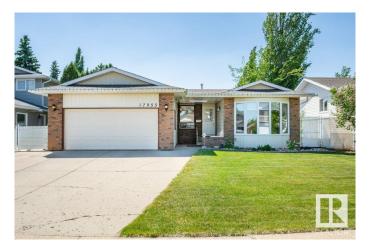

#### \$499,900

5 Bedroom, 2.00 Bathroom, 1,607 sqft Single Family on 0.00 Acres

Ormsby Place, Edmonton, AB

Welcome to this beautifully updated 1600 sq ft bungalow with double attached garage, located on a quiet street in desirable Ormsby Place! The spacious main floor features a large front living room, renovated open-concept kitchen with modern touches, and a cozy family room at the back with fireplace and patio doors leading to a large, flat, fully fenced yard complete with deck and shedâ€"perfect for relaxing or entertaining. There are 3 bedrooms on the main, including a generous primary with updated 3-pc ensuite, plus a 4-pc main bath. Convenient side entrance and laundry area lead to the fully finished basement with large rec room, additional 2 bedrooms (non-egress), roughed-in bathroom, and an incredible amount of storage. Enjoy the peaceful, family-friendly atmosphere of Ormsby with easy access to schools, shopping, parks, Willowby Park, Lois Hole Library, Jamie Platz YMCA, and the Anthony Henday. A rare find offering comfort, character, and convenience!