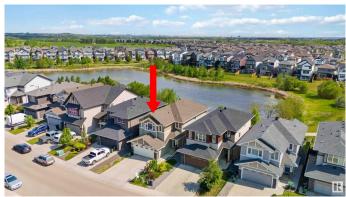

#### \$725,000

5 Bedroom, 4.00 Bathroom, 2,433 sqft Single Family on 0.00 Acres

Paisley, Edmonton, AB

Over 2430 sq ft Stunning WALK-OUT POND BACKING Home with 5 Bedroom and 4 Full Bathroom in Paisley is a perfect combination of Quality and Comfort. This beautifully designed 2-storey home features a main floor Room with Full Bathroom, a Chef's Kitchen with a 36― Bertazzoni Gas Range, Granite counters, Maple cabinets, and Breakfast nook. Enjoy formal dining, a cozy Gas Fireplace in the living room, and main floor laundry with pedestals. Upstairs offers TWO primary bedrooms with en-suites with walk-in closets, THREEÂ additional bedrooms, and THREEÂ full bath. Walk-out basement with potential for a legal 2-bedroom suite. Main floor room provides you an extra space to work from home. Features: 9ft ceilings on Main level and Basement, Hardwood & tile flooring, Water Softener, Partial metal fence with gate. Next to a kid's park and famous dog park!

# **Community Information**

| Address     | 3434 Parker Loop |
|-------------|------------------|
| Area        | Edmonton         |
| Subdivision | Paisley          |
| City        | Edmonton         |
| County      | ALBERTA          |
| Province    | AB               |
| Postal Code | T6W 2W9          |