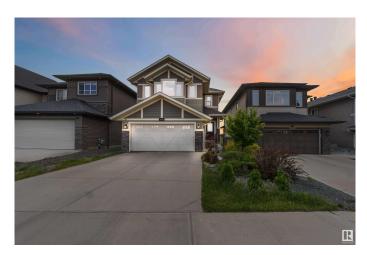

#### \$725,000

5 Bedroom, 4.00 Bathroom, 2,433 sqft Single Family on 0.00 Acres

Paisley, Edmonton, AB

Over 2430 sq ft Stunning WALK-OUT POND BACKING Home with 5 Bedroom and 4 Full Bathroom in Paisley is a perfect combination of Quality and Comfort. This beautifully designed 2-storey home features a main floor Room with Full Bathroom, a Chef's Kitchen with a 36― Bertazzoni Gas Range, Granite counters, Maple cabinets, and Breakfast nook. Enjoy formal dining, a cozy Gas Fireplace in the living room, and main floor laundry with pedestals. Upstairs offers TWO primary bedrooms with en-suites with walk-in closets, THREEÂ additional bedrooms, and THREEÂ full bath. Walk-out basement with potential for a legal 2-bedroom suite. Main floor room provides you an extra space to work from home. Features: 9ft ceilings on Main level and Basement, Hardwood & tile flooring, Water Softener, Partial metal fence with gate. Next to a kid's park and famous dog park!

# Exterior

| Exterior          | Wood, Stone, Vinyl                                                                                          |
|-------------------|-------------------------------------------------------------------------------------------------------------|
| Exterior Features | Airport Nearby, Golf Nearby, Landscaped, Playground Nearby, Public Transportation, Schools, Shopping Nearby |