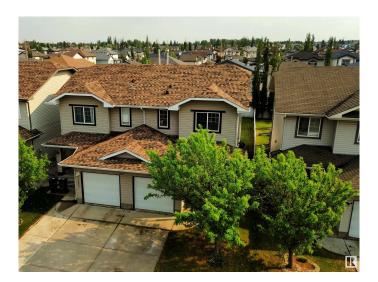

#### \$379,900

3 Bedroom, 3.00 Bathroom, 1,184 sqft Single Family on 0.00 Acres

Oxford, Edmonton, AB

Fall in love with this charming half duplex in the neighborhood of Oxford, offering a spacious main floor plan with a cozy gas fireplace, 3 bedrooms up, a total of 4 bathrooms plus a fully finished basement! Notable features of this home include main floor crown moulding, hardwood floors, slate tile, south facing fenced backyard and a single attached garage. Close to transit, shopping, parks and walking trails.

Type Single Family Sub-Type Half Duplex

Style 2 Storey

Status Active

Address 13041 162a Avenue

Area Edmonton

Subdivision Oxford

City Edmonton
County ALBERTA

Province AB